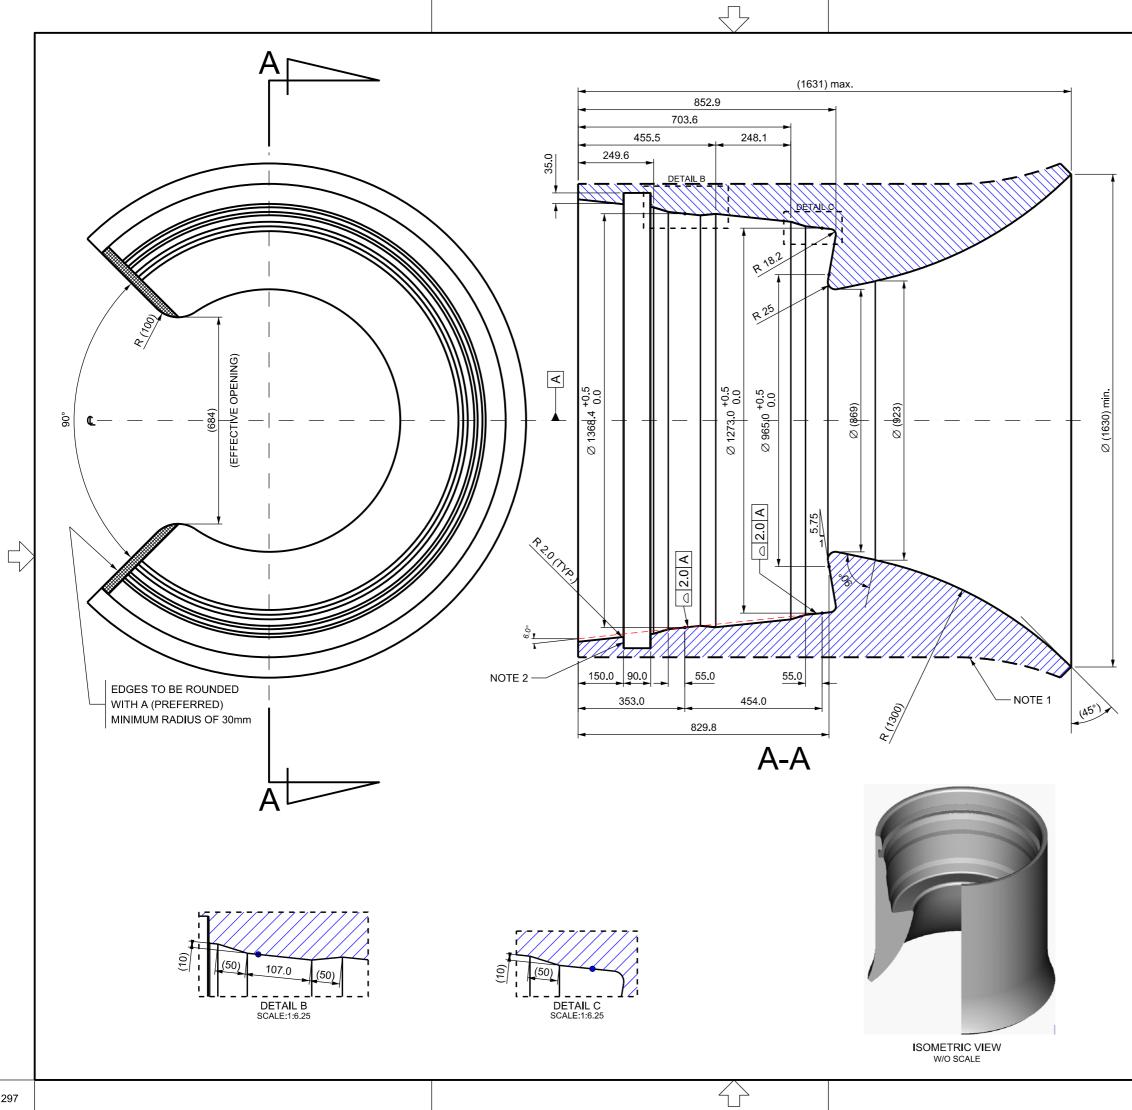

A3 420 x 297 (mm)

| DOCUMENTS OF REFERENCE                                                                                                                                                                                                                                                                                                                                                                                                                                                                                                                                                                                                                                                                                                                                                                             |                |         |        |          |         |         |            |                         |
|----------------------------------------------------------------------------------------------------------------------------------------------------------------------------------------------------------------------------------------------------------------------------------------------------------------------------------------------------------------------------------------------------------------------------------------------------------------------------------------------------------------------------------------------------------------------------------------------------------------------------------------------------------------------------------------------------------------------------------------------------------------------------------------------------|----------------|---------|--------|----------|---------|---------|------------|-------------------------|
| [1] PROJECT DATA DESIGN BASIS/ RISER SYSTEM REQUIREMENTS<br>[2] I-ET-0000.00-0000-140-P56-001, CONICAL RECEPTACLE SPECIFICATION                                                                                                                                                                                                                                                                                                                                                                                                                                                                                                                                                                                                                                                                    |                |         |        |          |         |         |            |                         |
| (*) PROJECT REFERENCE NUMBER TO BE ISSUED DURING EPCI BID PHASE.<br>DEFINITION OF THE RISER TOP JOINT (FLEXIBLE RISER ADAPTOR, FLEXIBLE<br>JOINT OR STRESS JOINT), AND THE RECEPTACLE TYPES SELECTED FOR A<br>SPECIFIC PROJECT, TO BE INFORMED WITHIN PROJECT DOCUMENTATION.                                                                                                                                                                                                                                                                                                                                                                                                                                                                                                                       |                |         |        |          |         |         |            |                         |
| GENERAL NOTES                                                                                                                                                                                                                                                                                                                                                                                                                                                                                                                                                                                                                                                                                                                                                                                      |                |         |        |          |         |         |            |                         |
| <ol> <li>THE DEFINITION OF THE EXTERNAL DIAMETER \ PROFILE IS WITHIN<br/>MANUFACTURER SCOPE OF WORK, BASED ON CALCULATED RISER TOP<br/>LOADS.</li> <li>OPTIONAL GROOVE FOR FLEXIBLE RISER ADAPTER, IF SPECIFIED IN REF [1].</li> <li>DIMENSIONS IN PARENTHESIS ARE REFERENCE VALUES. DEVIATION<br/>BEYOND -/+3M D DM THESE VALUES SHALL BE FIRST AGREED WITH<br/>PETROBRAS.</li> <li>ALL MEASURES IN MILLIMETER, EXCEPT WHERE INDICATED OTHERWISE.</li> <li>MEASUREMENTS OF FINISHED SURFACE, AFTER COATING APPLICATION.</li> <li>APPLY COATING ON ALL INTER<br/>PET-3010.00-1200-956-P4X-003</li> <li>TOLERANCES WHERE NOT INDICATED:<br/>Xmm ± 1.0mm; X° ± 0.5°<br/>X.Xmm ± 0.5mm; X.X° ± 0.25°</li> <li>LATERAL GUIDE PLATES/BARS AND TOP GUIDE CONE (NOT SHOWN) AS PER<br/>REF [1].</li> </ol> |                |         |        |          |         |         |            | $\langle \cdot \rangle$ |
| В                                                                                                                                                                                                                                                                                                                                                                                                                                                                                                                                                                                                                                                                                                                                                                                                  | GENERAL REVIEW |         |        | 20/07/19 | SFJC    | TS8H    | CLZ2       |                         |
| А                                                                                                                                                                                                                                                                                                                                                                                                                                                                                                                                                                                                                                                                                                                                                                                                  | GENERAL REVIEW |         |        | 10/05/19 | M.DIAS  | E.LIMA  | E.OLIVEIRA |                         |
| 0                                                                                                                                                                                                                                                                                                                                                                                                                                                                                                                                                                                                                                                                                                                                                                                                  | 0 ORIGINAL     |         |        | 05/12/17 | EE93    | TS8H    | CLZ2       |                         |
| REV.                                                                                                                                                                                                                                                                                                                                                                                                                                                                                                                                                                                                                                                                                                                                                                                               | /. DESCRIPTION |         |        | DATE     | EXEC.   | CHECK   | APPROV.    |                         |
| THE INFORMATION CONTAINED IN THIS DOCUMENT IS PETROBRAS PROPERTY AND MAY NOT<br>BE USED FOR PURPOSES OTHER THAN THOSE SPECIFICALLY INDICATED HEREIN.<br>FORM BELONGING TO THE NORM PETROBRAS N-381 REV. L.<br>Microstation®/V8i/SS3 EDITION - I-DE-0000.00-0000-140-P9U-002=B.dgn<br>THE IMPRESSION OR REPRODUCTION OF THIS DOCUMENT TURN THE COPY NO CONTROLLED.<br>TO VERIFY HIS UPDATING BEFORE USING HER.                                                                                                                                                                                                                                                                                                                                                                                      |                |         |        |          |         |         |            |                         |
| BR PETROBRAS DP&T                                                                                                                                                                                                                                                                                                                                                                                                                                                                                                                                                                                                                                                                                                                                                                                  |                |         |        |          |         |         | -          |                         |
| STANDARD                                                                                                                                                                                                                                                                                                                                                                                                                                                                                                                                                                                                                                                                                                                                                                                           |                |         |        |          |         |         |            |                         |
|                                                                                                                                                                                                                                                                                                                                                                                                                                                                                                                                                                                                                                                                                                                                                                                                    |                |         |        |          |         |         |            |                         |
| AREA:<br>DP&T-SUB                                                                                                                                                                                                                                                                                                                                                                                                                                                                                                                                                                                                                                                                                                                                                                                  |                |         |        |          |         |         |            |                         |
| TLE CONICAL RECEPTACLE "TYPE B"<br>BASKET PROFILE DIMENSIONS                                                                                                                                                                                                                                                                                                                                                                                                                                                                                                                                                                                                                                                                                                                                       |                |         |        |          |         |         |            |                         |
| DESIGN:                                                                                                                                                                                                                                                                                                                                                                                                                                                                                                                                                                                                                                                                                                                                                                                            | EDR            | EXEC .: | EE93   |          | CHECK:  | TS8     | H          |                         |
| APPROV.                                                                                                                                                                                                                                                                                                                                                                                                                                                                                                                                                                                                                                                                                                                                                                                            | CLZ2           | CAT.    | DRAWI  | NG       | COD.:   | -       |            |                         |
| DATE:                                                                                                                                                                                                                                                                                                                                                                                                                                                                                                                                                                                                                                                                                                                                                                                              | 05/12/2017     | SCALE:  | 1:12.5 | 5        | SHEET:  | 1 OF 1  |            |                         |
|                                                                                                                                                                                                                                                                                                                                                                                                                                                                                                                                                                                                                                                                                                                                                                                                    | NP-1           |         | MANAG  | SER: S   | UB/ES/E | EISE/ED | R          |                         |
| <sup>™</sup> I-DE-0000.00-0000-140-P9U-002                                                                                                                                                                                                                                                                                                                                                                                                                                                                                                                                                                                                                                                                                                                                                         |                |         |        |          |         |         |            |                         |