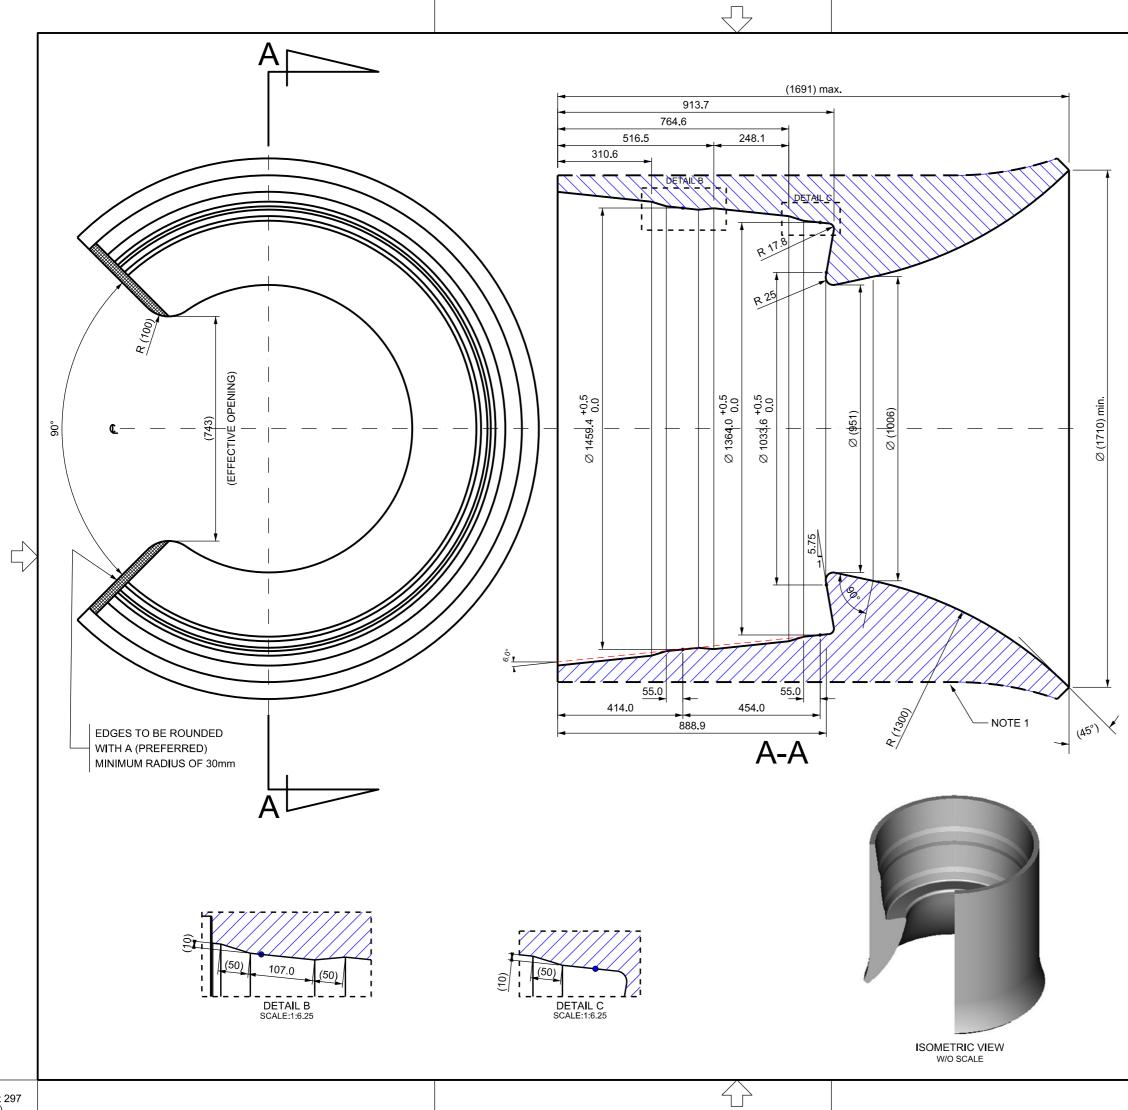

A3 420 x 297 (mm)

| DOCUMENTS OF REFERENCE                                                                                                                                                                                                                                                                                                                                                                                                                                                                                                                                                                                                                                                                                                      |                                                                                                                               |         |        |          |        |        |         |                   |
|-----------------------------------------------------------------------------------------------------------------------------------------------------------------------------------------------------------------------------------------------------------------------------------------------------------------------------------------------------------------------------------------------------------------------------------------------------------------------------------------------------------------------------------------------------------------------------------------------------------------------------------------------------------------------------------------------------------------------------|-------------------------------------------------------------------------------------------------------------------------------|---------|--------|----------|--------|--------|---------|-------------------|
|                                                                                                                                                                                                                                                                                                                                                                                                                                                                                                                                                                                                                                                                                                                             | 1] PROJECT DATA DESIGN BASIS/ RISER SYSTEM REQUIREMENTS<br>2] I-ET-0000.00-0000-140-P56-001, CONICAL RECEPTACLE SPECIFICATION |         |        |          |        |        |         |                   |
| (*) PROJECT REFERENCE NUMBER TO BE ISSUED DURING EPCI BID PHASE.<br>DEFINITION OF THE RISER TOP JOINT (FLEXIBLE RISER ADAPTOR, FLEXIBLE<br>JOINT OR STRESS JOINT), AND THE RECEPTACLE TYPES SELECTED FOR A<br>SPECIFIC PROJECT, TO BE INFORMED WITHIN PROJECT DOCUMENTATION.                                                                                                                                                                                                                                                                                                                                                                                                                                                |                                                                                                                               |         |        |          |        |        |         |                   |
| GENERAL NOTES                                                                                                                                                                                                                                                                                                                                                                                                                                                                                                                                                                                                                                                                                                               |                                                                                                                               |         |        |          |        |        |         |                   |
| <ul> <li>MANUFACTURER SCOPE OF WORK, BASED ON CALCULATED RISER TOP<br/>LOADS.</li> <li>2 - [EXCLUDED]</li> <li>3 - DIMENSIONS IN PARENTHESIS ARE REFERENCE VALUES. DEVIATION<br/>BEYOND -/+3MM FROM THESE VALUES SHALL BE FIRST AGREED WITH<br/>PETROBRAS.</li> <li>4 - ALL MEASURES IN MILLIMETER, EXCEPT WHERE INDICATED OTHERWISE.</li> <li>5 - MEASUREMENTS OF FINISHED SURFACE, AFTER COATING APPLICATION.</li> <li>6 - APPLY COATING ON ALL INTERNAL SURFACES AS PER<br/>I-ET-3010.00-1200-956-P4X-003</li> <li>7 - TOLERANCES WHERE NOT INDICATED:<br/>Xmm ± 1.0mm; X° ± 0.5°<br/>X.Xmm ± 0.5mm; X.X° ± 0.25°</li> <li>8 - LATERAL GUIDE PLATES/BARS AND TOP GUIDE CONE (NOT SHOWN) AS PER<br/>REF [ 1 ].</li> </ul> |                                                                                                                               |         |        |          |        |        |         | $\langle \rangle$ |
| В                                                                                                                                                                                                                                                                                                                                                                                                                                                                                                                                                                                                                                                                                                                           | GENERAL REVIEW                                                                                                                |         |        | 20/07/19 | SEJC   | TS8H   | CLZ2    |                   |
| A                                                                                                                                                                                                                                                                                                                                                                                                                                                                                                                                                                                                                                                                                                                           | GENERAL REVIEW                                                                                                                |         |        |          | M.DIAS |        |         |                   |
| 0                                                                                                                                                                                                                                                                                                                                                                                                                                                                                                                                                                                                                                                                                                                           | ORIGINAL                                                                                                                      |         |        | 22/06/17 | EE93   | TS8H   | CLZ2    |                   |
| REV.                                                                                                                                                                                                                                                                                                                                                                                                                                                                                                                                                                                                                                                                                                                        | DESCF                                                                                                                         | RIPTION | N      | DATE     | EXEC.  | CHECK  | APPROV. |                   |
| THE INFORMATION CONTAINED IN THIS DOCUMENT IS PETROBRAS PROPERTY AND MAY NOT<br>BE USED FOR PURPOSES OTHER THAN THOSE SPECIFICALLY INDICATED HEREIN.<br>FORM BELONGING TO THE NORM PETROBRAS N-381 REV. L.<br>Microstation®/V8i/Ss3 EDITION -I-DE-0000.00-0000-140-P9U-003=B.dgn<br>THE IMPRESSION OR REPRODUCTION OF THIS DOCUMENT TURN THE COPY NO CONTROLLED.<br>TO VERIFY HIS UPDATING BEFORE USING HER.                                                                                                                                                                                                                                                                                                                |                                                                                                                               |         |        |          |        |        |         |                   |
| BR PETROBRAS DP&T                                                                                                                                                                                                                                                                                                                                                                                                                                                                                                                                                                                                                                                                                                           |                                                                                                                               |         |        |          |        |        | -       |                   |
| CLIENT:                                                                                                                                                                                                                                                                                                                                                                                                                                                                                                                                                                                                                                                                                                                     | STANDARD                                                                                                                      |         |        |          |        |        |         |                   |
| JOB:                                                                                                                                                                                                                                                                                                                                                                                                                                                                                                                                                                                                                                                                                                                        | STANDARDIZATION                                                                                                               |         |        |          |        |        |         |                   |
| AREA: DP&T-SUB                                                                                                                                                                                                                                                                                                                                                                                                                                                                                                                                                                                                                                                                                                              |                                                                                                                               |         |        |          |        |        |         |                   |
| TILE CONICAL RECEPTACLE "TYPE C"<br>BASKET PROFILE DIMENSIONS                                                                                                                                                                                                                                                                                                                                                                                                                                                                                                                                                                                                                                                               |                                                                                                                               |         |        |          |        |        |         |                   |
| DESIGN:                                                                                                                                                                                                                                                                                                                                                                                                                                                                                                                                                                                                                                                                                                                     | EDR                                                                                                                           | EXEC.:  | EE93   |          | CHECK: | TS8    | Н       |                   |
| APPROV.                                                                                                                                                                                                                                                                                                                                                                                                                                                                                                                                                                                                                                                                                                                     | CLZ2                                                                                                                          | CAT.    | DRAWI  | NG       | COD.:  | -      |         |                   |
| DATE:                                                                                                                                                                                                                                                                                                                                                                                                                                                                                                                                                                                                                                                                                                                       | 22/06/2017                                                                                                                    | SCALE:  | 1:12.5 |          | SHEET: | 1 OF 1 |         |                   |
| MANAGER: SUB/ES/EISE/EDR                                                                                                                                                                                                                                                                                                                                                                                                                                                                                                                                                                                                                                                                                                    |                                                                                                                               |         |        |          |        |        |         |                   |
| I-DE-0000.00-0000-140-P9U-003                                                                                                                                                                                                                                                                                                                                                                                                                                                                                                                                                                                                                                                                                               |                                                                                                                               |         |        |          |        |        |         |                   |