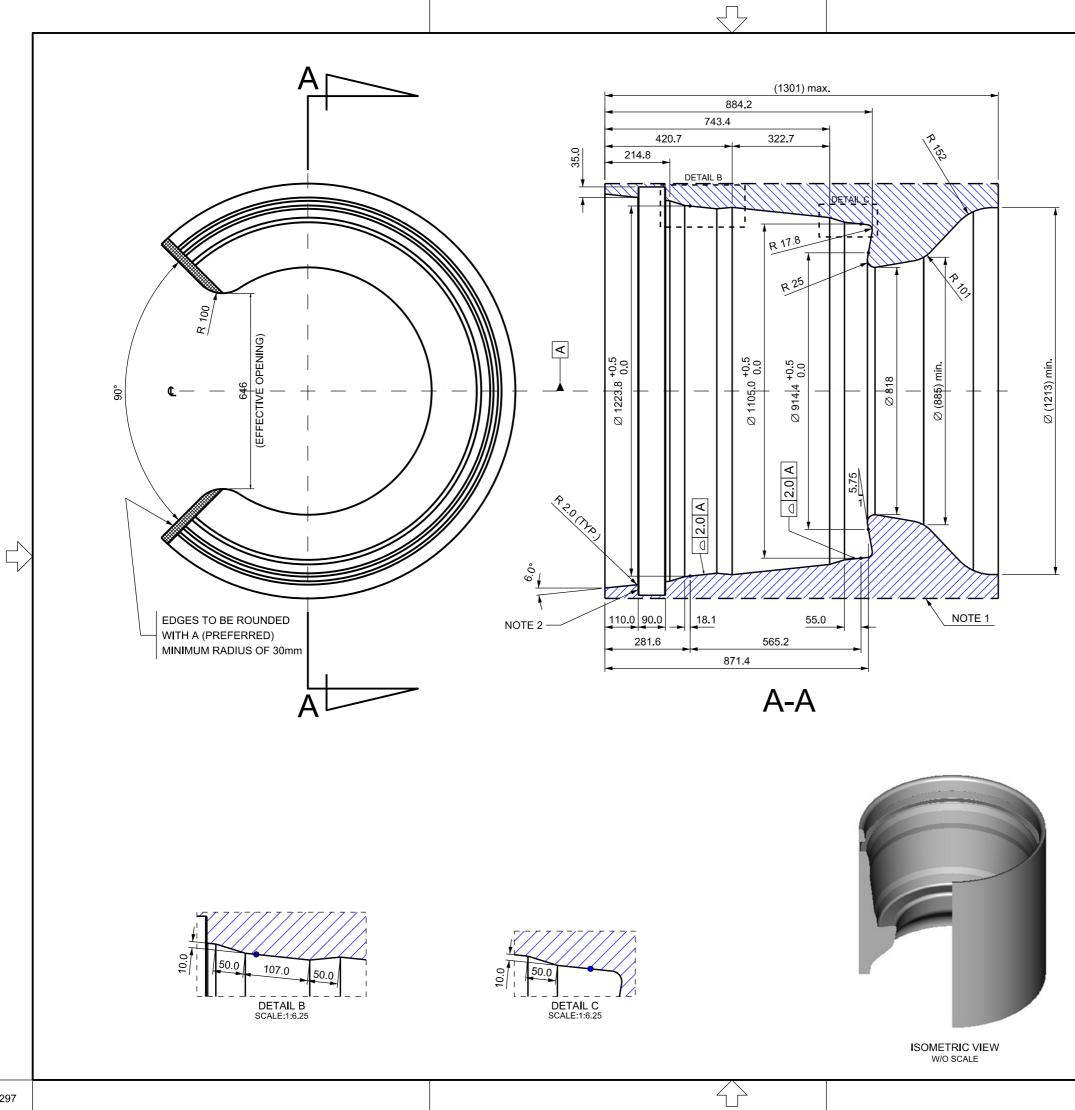

A3 420 x 297 (mm)

| DOCUMENTS OF REFERENCE                                                                                                                                                                                                                                                                                                                                                                                                                                                                                                                                                                                                                                                                                |                                                                                                             |                                                             |                                                                                  |                   |
|-------------------------------------------------------------------------------------------------------------------------------------------------------------------------------------------------------------------------------------------------------------------------------------------------------------------------------------------------------------------------------------------------------------------------------------------------------------------------------------------------------------------------------------------------------------------------------------------------------------------------------------------------------------------------------------------------------|-------------------------------------------------------------------------------------------------------------|-------------------------------------------------------------|----------------------------------------------------------------------------------|-------------------|
| <ul> <li>[1] SPREAD MOORING RISER SYSTEM REQUIREMENTS (*)</li> <li>[2] SST-P4242022 - GENESIS OIL &amp; GAS BRASIL ENGENHARIA<br/>LTDA (CONTRATO 5125.0108113.18.2).</li> </ul>                                                                                                                                                                                                                                                                                                                                                                                                                                                                                                                       |                                                                                                             |                                                             |                                                                                  |                   |
| (*) PROJECT REFERENCE NUMBER TO BE ISSUED DURING<br>EPCI BID PHASE. DEFINITION OF THE RISER TOP<br>CONNECTOR (FLEXIBLE RISER ADAPTOR, FLEXIBLE<br>JOINT OR STRESS JOINT) SELECTED FOR A SPECIFIC<br>PROJECT WITHIN PROJECT DOCUMENTATION.                                                                                                                                                                                                                                                                                                                                                                                                                                                             |                                                                                                             |                                                             |                                                                                  |                   |
| GENERAL NOTES                                                                                                                                                                                                                                                                                                                                                                                                                                                                                                                                                                                                                                                                                         |                                                                                                             |                                                             |                                                                                  |                   |
| <ol> <li>THE DEFINITION OF THE EXTERI<br/>IS WITHIN MANUFACTURER SCC<br/>CALCULATED RISER TOP LOADS</li> <li>OPTIONAL GROOVE FOR FLEXIB<br/>SPECIFIED IN REF [1].</li> <li>DIMENSIONS IN PARENTHESIS A<br/>VALUES. DEVIATION FROM THE<br/>AGREED WITH PETROBRAS.</li> <li>ALL MEASURES IN MILLIMETER,<br/>OTHERWISE.</li> <li>MEASUREMENTS OF FINISHED S<br/>APPLICATION.</li> <li>APPLY COATING ON ALL INTERN<br/>HET-3510.01-1200-956-PPC-004.</li> <li>TOLERANCES WHERE NOT INDIG<br/>Xmm ± 1.0mm; X° ± 0,5°<br/>X.Xmm ± 0.5mm; X.X° ± 0.25°</li> <li>LATERAL GUIDE PLATES/BARS A<br/>(NOT SHOWN) AS PER REF [1].</li> <li>THIS DOCUMENT SUPERSEDES<br/>I-DE-0000.00-0000-140-P9U-004=0</li> </ol> | DPE OF 1<br>S.<br>LE RISE<br>RE REF<br>SE LIMIT<br>EXCEPT<br>SURFAC<br>AL SUR<br>CATED:<br>ND TOF<br>AND RE | WORK, I<br>ERENCI<br>IS SHAL<br>I WHERI<br>E, AFTE<br>FACES | BASED<br>PTER, IF<br>E MIN./I<br>L BE<br>E INDIC<br>R COA <sup>T</sup><br>AS PER | ON<br>MAX<br>ATED |
|                                                                                                                                                                                                                                                                                                                                                                                                                                                                                                                                                                                                                                                                                                       |                                                                                                             |                                                             |                                                                                  |                   |
| A GENERAL REVIEW                                                                                                                                                                                                                                                                                                                                                                                                                                                                                                                                                                                                                                                                                      |                                                                                                             | M.DIAS                                                      |                                                                                  |                   |
| 0 ORIGINAL<br>REV. DESCRIPTION                                                                                                                                                                                                                                                                                                                                                                                                                                                                                                                                                                                                                                                                        | 05/12/17<br>DATE                                                                                            | EE93<br>EXEC.                                               | TS8H<br>CHECK                                                                    | CLZ2              |
| THE INFORMATION CONTAINED IN THIS DOCUMENT IS PETROBRAS PROPERTY AND MAY NOT<br>BE USED FOR PURPOSES OTHER THAN THOSE SPECIFICALLY INDICATED HEREIN.<br>FORM BELONGING TO THE NORM PETROBRAS N-381 REV. L.<br>Microstation®/V8i/Ss3 EDITION - I-DE-0000.00-0000-140-P9U-004=A.dgn<br>THE IMPRESSION OR REPRODUCTION OF THIS DOCUMENT TURN THE COPY NO CONTROLLED.<br>TO VERIFY HIS UPDATING BEFORE USING HER.                                                                                                                                                                                                                                                                                         |                                                                                                             |                                                             |                                                                                  |                   |
| BR PETROBRAS                                                                                                                                                                                                                                                                                                                                                                                                                                                                                                                                                                                                                                                                                          |                                                                                                             | DP&T                                                        |                                                                                  |                   |
| E&P                                                                                                                                                                                                                                                                                                                                                                                                                                                                                                                                                                                                                                                                                                   |                                                                                                             |                                                             |                                                                                  |                   |
| STANDARDIZATION                                                                                                                                                                                                                                                                                                                                                                                                                                                                                                                                                                                                                                                                                       |                                                                                                             |                                                             |                                                                                  |                   |
| AREA: DP&T-SUB                                                                                                                                                                                                                                                                                                                                                                                                                                                                                                                                                                                                                                                                                        |                                                                                                             |                                                             |                                                                                  |                   |
| CONICAL RECEPTACLE "TYPE A"<br>REDUCED PROFILE                                                                                                                                                                                                                                                                                                                                                                                                                                                                                                                                                                                                                                                        |                                                                                                             |                                                             |                                                                                  |                   |
|                                                                                                                                                                                                                                                                                                                                                                                                                                                                                                                                                                                                                                                                                                       | ROF                                                                                                         |                                                             |                                                                                  |                   |
| DESIGN: EDR EXEC.: EE93                                                                                                                                                                                                                                                                                                                                                                                                                                                                                                                                                                                                                                                                               |                                                                                                             | CHECK:                                                      | TS8                                                                              | Н                 |
| APPROV.: CLZ2 CAT.: DRAWI                                                                                                                                                                                                                                                                                                                                                                                                                                                                                                                                                                                                                                                                             | 3<br>NG                                                                                                     | CHECK:                                                      | -                                                                                |                   |
| EDR         EE9.           APPROV.:         CLZ2         CAT.:         DRAWI           DATE:         05/12/2017         SCALE:         1:12.                                                                                                                                                                                                                                                                                                                                                                                                                                                                                                                                                          | 3<br>NG<br>5                                                                                                | CHECK:<br>COD.<br>SHEET:                                    | -<br>1 OF 1                                                                      |                   |
| EDR         EE9.           APPROV.:         CLZ2         CAT.:         DRAWI           DATE:         05/12/2017         SCALE:         1:12.                                                                                                                                                                                                                                                                                                                                                                                                                                                                                                                                                          | 3<br>NG<br>5<br><sup>GER:</sup> S                                                                           | CHECK:<br>COD.<br>SHEET:<br>UB/ES/E                         | 1 of 1<br>EISE/ED                                                                | R                 |