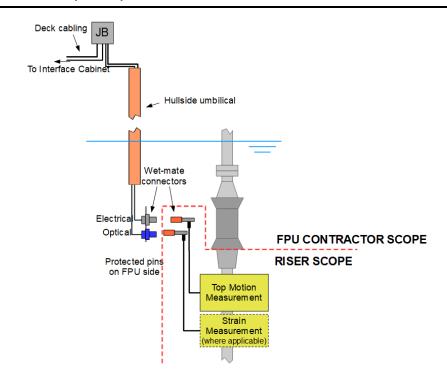

| SUB                                                                                                                                                                                                                                                                                                                                                                                                                                                                                                                                                                                                                                                                                                                                                                                                                                                                                                                                                                                                                                                                                                                                                                                                                                                                                                                                                                                                                                                                                                                                                                                                                                                                                                                                                                                                                                                                                                                                                                                                                                                                                                                            | ### PETROBRAS   T                                                                                                                                                                                                                                                                                                                                                                                                                                                                                                                                                                                                                                                                                                                                                                                                                                                                                                                                                                                                                                                                                                                                                                                                                                                                                                                                                                                                                                                                                                                                                                                                                                                                                                                                                                                                                                                                                                                                                                                                                                                                                                              |                                  |          | TE      | CHNICAL      | SPECIFIC                                           | CATION     | N<br>0      | I-ET-3000 | 0.00-5529 | -850-PEK | -005     |
|--------------------------------------------------------------------------------------------------------------------------------------------------------------------------------------------------------------------------------------------------------------------------------------------------------------------------------------------------------------------------------------------------------------------------------------------------------------------------------------------------------------------------------------------------------------------------------------------------------------------------------------------------------------------------------------------------------------------------------------------------------------------------------------------------------------------------------------------------------------------------------------------------------------------------------------------------------------------------------------------------------------------------------------------------------------------------------------------------------------------------------------------------------------------------------------------------------------------------------------------------------------------------------------------------------------------------------------------------------------------------------------------------------------------------------------------------------------------------------------------------------------------------------------------------------------------------------------------------------------------------------------------------------------------------------------------------------------------------------------------------------------------------------------------------------------------------------------------------------------------------------------------------------------------------------------------------------------------------------------------------------------------------------------------------------------------------------------------------------------------------------|--------------------------------------------------------------------------------------------------------------------------------------------------------------------------------------------------------------------------------------------------------------------------------------------------------------------------------------------------------------------------------------------------------------------------------------------------------------------------------------------------------------------------------------------------------------------------------------------------------------------------------------------------------------------------------------------------------------------------------------------------------------------------------------------------------------------------------------------------------------------------------------------------------------------------------------------------------------------------------------------------------------------------------------------------------------------------------------------------------------------------------------------------------------------------------------------------------------------------------------------------------------------------------------------------------------------------------------------------------------------------------------------------------------------------------------------------------------------------------------------------------------------------------------------------------------------------------------------------------------------------------------------------------------------------------------------------------------------------------------------------------------------------------------------------------------------------------------------------------------------------------------------------------------------------------------------------------------------------------------------------------------------------------------------------------------------------------------------------------------------------------|----------------------------------|----------|---------|--------------|----------------------------------------------------|------------|-------------|-----------|-----------|----------|----------|
| SUB                                                                                                                                                                                                                                                                                                                                                                                                                                                                                                                                                                                                                                                                                                                                                                                                                                                                                                                                                                                                                                                                                                                                                                                                                                                                                                                                                                                                                                                                                                                                                                                                                                                                                                                                                                                                                                                                                                                                                                                                                                                                                                                            | SUB                                                                                                                                                                                                                                                                                                                                                                                                                                                                                                                                                                                                                                                                                                                                                                                                                                                                                                                                                                                                                                                                                                                                                                                                                                                                                                                                                                                                                                                                                                                                                                                                                                                                                                                                                                                                                                                                                                                                                                                                                                                                                                                            | 7-7                              | <b>-</b> |         |              |                                                    | PETROB     | RAS         |           |           | SHEET 1  | . 1      |
| ARE                                                                                                                                                                                                                                                                                                                                                                                                                                                                                                                                                                                                                                                                                                                                                                                                                                                                                                                                                                                                                                                                                                                                                                                                                                                                                                                                                                                                                                                                                                                                                                                                                                                                                                                                                                                                                                                                                                                                                                                                                                                                                                                            | SUB   FIL   RIGID RISER MONITORING SYSTEM (RRMS) - FPU   PUBLIC   SCOPE - HULLSIDE UMBILICAL SOLUTION   SUB/ES/EECE/ECE    REVISION INDEX  REV.   DESCRIPTION AND/OR REVISED SHEETS    0   Original   A   Revised for PACXe design   B   Revised where marked.    Revised where marked.    REV.   DESCRIPTION AND/OR REVISED SHEETS    10   Original   A   Revised where marked.    Revised where marked.    REV.   Rev. |                                  |          |         |              | RIGI                                               |            |             | MS        |           | •        | of .     |
| REV.   DESCRIPTION AND/OR REVISED SHEETS                                                                                                                                                                                                                                                                                                                                                                                                                                                                                                                                                                                                                                                                                                                                                                                                                                                                                                                                                                                                                                                                                                                                                                                                                                                                                                                                                                                                                                                                                                                                                                                                                                                                                                                                                                                                                                                                                                                                                                                                                                                                                       | REV.   DESCRIPTION AND/OR REVISED SHEETS                                                                                                                                                                                                                                                                                                                                                                                                                                                                                                                                                                                                                                                                                                                                                                                                                                                                                                                                                                                                                                                                                                                                                                                                                                                                                                                                                                                                                                                                                                                                                                                                                                                                                                                                                                                                                                                                                                                                                                                                                                                                                       | PETRO                            | BRAS     |         |              | 1(101                                              | DINIOLIN   | ,101L       | IVIO      |           |          |          |
| REV.   DESCRIPTION AND/OR REVISED SHEETS                                                                                                                                                                                                                                                                                                                                                                                                                                                                                                                                                                                                                                                                                                                                                                                                                                                                                                                                                                                                                                                                                                                                                                                                                                                                                                                                                                                                                                                                                                                                                                                                                                                                                                                                                                                                                                                                                                                                                                                                                                                                                       | REV.   REV.   DESCRIPTION AND/OR REVISED SHEETS                                                                                                                                                                                                                                                                                                                                                                                                                                                                                                                                                                                                                                                                                                                                                                                                                                                                                                                                                                                                                                                                                                                                                                                                                                                                                                                                                                                                                                                                                                                                                                                                                                                                                                                                                                                                                                                                                                                                                                                                                                                                                |                                  |          |         |              |                                                    |            |             |           |           | BUE      |          |
| REV.   DESCRIPTION AND/OR REVISED SHEETS                                                                                                                                                                                                                                                                                                                                                                                                                                                                                                                                                                                                                                                                                                                                                                                                                                                                                                                                                                                                                                                                                                                                                                                                                                                                                                                                                                                                                                                                                                                                                                                                                                                                                                                                                                                                                                                                                                                                                                                                                                                                                       | REV.   DESCRIPTION AND/OR REVISED SHEETS                                                                                                                                                                                                                                                                                                                                                                                                                                                                                                                                                                                                                                                                                                                                                                                                                                                                                                                                                                                                                                                                                                                                                                                                                                                                                                                                                                                                                                                                                                                                                                                                                                                                                                                                                                                                                                                                                                                                                                                                                                                                                       | SU                               | В        |         | RIGID R      | ISER MOI                                           | NITORING S | SYSTE       | M (RRMS)  | ) – FPU   |          |          |
| DESCRIPTION AND/OR REVISED SHEETS                                                                                                                                                                                                                                                                                                                                                                                                                                                                                                                                                                                                                                                                                                                                                                                                                                                                                                                                                                                                                                                                                                                                                                                                                                                                                                                                                                                                                                                                                                                                                                                                                                                                                                                                                                                                                                                                                                                                                                                                                                                                                              | REV.   DESCRIPTION AND/OR REVISED SHEETS                                                                                                                                                                                                                                                                                                                                                                                                                                                                                                                                                                                                                                                                                                                                                                                                                                                                                                                                                                                                                                                                                                                                                                                                                                                                                                                                                                                                                                                                                                                                                                                                                                                                                                                                                                                                                                                                                                                                                                                                                                                                                       |                                  |          |         | 300          |                                                    | TOIDE OINI | JILICA      | L SOLUTI  | ON        | SUB/ES/E | ECE/EC   |
| DESCRIPTION AND/OR REVISED SHEETS                                                                                                                                                                                                                                                                                                                                                                                                                                                                                                                                                                                                                                                                                                                                                                                                                                                                                                                                                                                                                                                                                                                                                                                                                                                                                                                                                                                                                                                                                                                                                                                                                                                                                                                                                                                                                                                                                                                                                                                                                                                                                              | REV.   DESCRIPTION AND/OR REVISED SHEETS                                                                                                                                                                                                                                                                                                                                                                                                                                                                                                                                                                                                                                                                                                                                                                                                                                                                                                                                                                                                                                                                                                                                                                                                                                                                                                                                                                                                                                                                                                                                                                                                                                                                                                                                                                                                                                                                                                                                                                                                                                                                                       |                                  |          |         |              |                                                    |            |             |           |           |          |          |
| DESCRIPTION AND/OR REVISED SHEETS                                                                                                                                                                                                                                                                                                                                                                                                                                                                                                                                                                                                                                                                                                                                                                                                                                                                                                                                                                                                                                                                                                                                                                                                                                                                                                                                                                                                                                                                                                                                                                                                                                                                                                                                                                                                                                                                                                                                                                                                                                                                                              | REV.   DESCRIPTION AND/OR REVISED SHEETS                                                                                                                                                                                                                                                                                                                                                                                                                                                                                                                                                                                                                                                                                                                                                                                                                                                                                                                                                                                                                                                                                                                                                                                                                                                                                                                                                                                                                                                                                                                                                                                                                                                                                                                                                                                                                                                                                                                                                                                                                                                                                       |                                  |          |         |              |                                                    |            |             |           |           |          |          |
| O Original  A Revised for PACXe design  B Revised where marked.    Rev. 0                                                                                                                                                                                                                                                                                                                                                                                                                                                                                                                                                                                                                                                                                                                                                                                                                                                                                                                                                                                                                                                                                                                                                                                                                                                                                                                                                                                                                                                                                                                                                                                                                                                                                                                                                                                                                                                                                                                                                                                                                                                      | A Revised for PACXe design  B Revised where marked.  Rev. 0 Rev. A Rev. B Rev. C Rev. D Rev. E Rev. F Rev. G Rev. Harten 12/02/2021 29/07/2022 13/12/2022 Rev. Harten  |                                  |          |         |              | R                                                  | EVISION II | <b>NDEX</b> |           |           |          |          |
| Revised for PACXe design  Revised where marked.  Rev. 0 Rev. A Rev. B Rev. C Rev. D Rev. E Rev. F Rev. G Rev. D Rev. E Rev. E Rev. F Rev. G Rev. D Rev. E Rev. E Rev. F Rev. G Rev. D Rev. E Re | Revised for PACXe design  Revised where marked.  Rev. 0 Rev. a Rev. b Rev. C Rev. D Rev. e Rev. F Rev. G Rev. Hare 12/02/2021 29/07/2022 13/12/2022  ESIGN ECE ECE ECE  ESIGN ECE ECE ECE  ESIGN ECE ECE ECE  ENEW TO SUM YSUJ YSUJ HECK  BYEB BYEB BYEB  BYEB BYEB  BYEB BYEB  BYEB BYEB  FROMATION OUTSTAND IN THIS DOCUMENT IS PETIOGRASS PROPERTY AND MAY NOT BE USED FOR PURPOSES OTHER THAN THOSE SPECIFICAL                                                                                                                                                                                                                                                                                                                                                                                                                                                                                                                                                                                                                                                                                                                                                                                                                                                                                                                                                                                                                                                                                                                                                                                                                                                                                                                                                                                                                                                                                                                                                                                                                                                                                                             | REV.                             |          |         | D            | ESCRIPT                                            | ΓΙΟΝ AND/  | OR RE       | VISED S   | HEETS     |          |          |
| Rev. 0                                                                                                                                                                                                                                                                                                                                                                                                                                                                                                                                                                                                                                                                                                                                                                                                                                                                                                                                                                                                                                                                                                                                                                                                                                                                                                                                                                                                                                                                                                                                                                                                                                                                                                                                                                                                                                                                                                                                                                                                                                                                                                                         | Rev. 0                                                                                                                                                                                                                                                                                                                                                                                                                                                                                                                                                                                                                                                                                                                                                                                                                                                                                                                                                                                                                                                                                                                                                                                                                                                                                                                                                                                                                                                                                                                                                                                                                                                                                                                                                                                                                                                                                                                                                                                                                                                                                                                         | 0                                | Origina  | ıl      |              |                                                    |            |             |           |           |          |          |
| REV. 0 REV. A REV. B REV. C REV. D REV. E REV. G RE | REV. 0 REV. A REV. B REV. C REV. D REV. E REV. F REV. G REV. H  ATE 12/02/2021 29/07/2022 13/12/2022 ESIGN ECE                                                                                                                                                                                                                                                                                                                                                                                                                                                                                                                                                                                                                                                                                                                                                                                                                                                                                                                                                                                                                                                                                                                                                                                                                                                                                                                                                                                                                                                                                                                                                                                                                                                                                                                                                                                                                                                                                                                                                                             | Α                                | Revise   | d for P | 'ACXe desigi | n                                                  |            |             |           |           |          |          |
| ATE 12/02/2021 29/07/2022 13/12/2022                                                                                                                                                                                                                                                                                                                                                                                                                                                                                                                                                                                                                                                                                                                                                                                                                                                                                                                                                                                                                                                                                                                                                                                                                                                                                                                                                                                                                                                                                                                                                                                                                                                                                                                                                                                                                                                                                                                                                                                                                                                                                           | ATE 12/02/2021 29/07/2022 13/12/2022  ESIGN                                                                                                                                                                                                                                                                                                                                                                                                                                                                                                                                                                                                                                                                                                                                                                                                                                                                                                                                                                                                                                                                                                                                                                                                                                                                                                                                                                                                                                                                                                                                                                                                                                                                                                                                                                                                                                                                                                                                                                                                                                                                                    | В                                | Revise   | d wher  | re marked.   |                                                    |            |             |           |           |          |          |
| ATE 12/02/2021 29/07/2022 13/12/2022                                                                                                                                                                                                                                                                                                                                                                                                                                                                                                                                                                                                                                                                                                                                                                                                                                                                                                                                                                                                                                                                                                                                                                                                                                                                                                                                                                                                                                                                                                                                                                                                                                                                                                                                                                                                                                                                                                                                                                                                                                                                                           | ATE 12/02/2021 29/07/2022 13/12/2022  ESIGN                                                                                                                                                                                                                                                                                                                                                                                                                                                                                                                                                                                                                                                                                                                                                                                                                                                                                                                                                                                                                                                                                                                                                                                                                                                                                                                                                                                                                                                                                                                                                                                                                                                                                                                                                                                                                                                                                                                                                                                                                                                                                    |                                  |          |         |              |                                                    |            |             |           |           |          |          |
| ATE 12/02/2021 29/07/2022 13/12/2022                                                                                                                                                                                                                                                                                                                                                                                                                                                                                                                                                                                                                                                                                                                                                                                                                                                                                                                                                                                                                                                                                                                                                                                                                                                                                                                                                                                                                                                                                                                                                                                                                                                                                                                                                                                                                                                                                                                                                                                                                                                                                           | ATE 12/02/2021 29/07/2022 13/12/2022  ESIGN                                                                                                                                                                                                                                                                                                                                                                                                                                                                                                                                                                                                                                                                                                                                                                                                                                                                                                                                                                                                                                                                                                                                                                                                                                                                                                                                                                                                                                                                                                                                                                                                                                                                                                                                                                                                                                                                                                                                                                                                                                                                                    |                                  |          |         |              |                                                    |            |             |           |           |          |          |
| ATE 12/02/2021 29/07/2022 13/12/2022                                                                                                                                                                                                                                                                                                                                                                                                                                                                                                                                                                                                                                                                                                                                                                                                                                                                                                                                                                                                                                                                                                                                                                                                                                                                                                                                                                                                                                                                                                                                                                                                                                                                                                                                                                                                                                                                                                                                                                                                                                                                                           | ATE 12/02/2021 29/07/2022 13/12/2022  ESIGN                                                                                                                                                                                                                                                                                                                                                                                                                                                                                                                                                                                                                                                                                                                                                                                                                                                                                                                                                                                                                                                                                                                                                                                                                                                                                                                                                                                                                                                                                                                                                                                                                                                                                                                                                                                                                                                                                                                                                                                                                                                                                    |                                  |          |         |              |                                                    |            |             |           |           |          |          |
| ATE 12/02/2021 29/07/2022 13/12/2022                                                                                                                                                                                                                                                                                                                                                                                                                                                                                                                                                                                                                                                                                                                                                                                                                                                                                                                                                                                                                                                                                                                                                                                                                                                                                                                                                                                                                                                                                                                                                                                                                                                                                                                                                                                                                                                                                                                                                                                                                                                                                           | ATE 12/02/2021 29/07/2022 13/12/2022  ESIGN                                                                                                                                                                                                                                                                                                                                                                                                                                                                                                                                                                                                                                                                                                                                                                                                                                                                                                                                                                                                                                                                                                                                                                                                                                                                                                                                                                                                                                                                                                                                                                                                                                                                                                                                                                                                                                                                                                                                                                                                                                                                                    |                                  |          |         |              |                                                    |            |             |           |           |          |          |
| ATE 12/02/2021 29/07/2022 13/12/2022                                                                                                                                                                                                                                                                                                                                                                                                                                                                                                                                                                                                                                                                                                                                                                                                                                                                                                                                                                                                                                                                                                                                                                                                                                                                                                                                                                                                                                                                                                                                                                                                                                                                                                                                                                                                                                                                                                                                                                                                                                                                                           | ATE 12/02/2021 29/07/2022 13/12/2022                                                                                                                                                                                                                                                                                                                                                                                                                                                                                                                                                                                                                                                                                                                                                                                                                                                                                                                                                                                                                                                                                                                                                                                                                                                                                                                                                                                                                                                                                                                                                                                                                                                                                                                                                                                                                                                                                                                                                                                                                                                                                           |                                  |          |         |              |                                                    |            |             |           |           |          |          |
| ATE 12/02/2021 29/07/2022 13/12/2022                                                                                                                                                                                                                                                                                                                                                                                                                                                                                                                                                                                                                                                                                                                                                                                                                                                                                                                                                                                                                                                                                                                                                                                                                                                                                                                                                                                                                                                                                                                                                                                                                                                                                                                                                                                                                                                                                                                                                                                                                                                                                           | ATE 12/02/2021 29/07/2022 13/12/2022                                                                                                                                                                                                                                                                                                                                                                                                                                                                                                                                                                                                                                                                                                                                                                                                                                                                                                                                                                                                                                                                                                                                                                                                                                                                                                                                                                                                                                                                                                                                                                                                                                                                                                                                                                                                                                                                                                                                                                                                                                                                                           |                                  |          |         |              |                                                    |            |             |           |           |          |          |
| ATE 12/02/2021 29/07/2022 13/12/2022                                                                                                                                                                                                                                                                                                                                                                                                                                                                                                                                                                                                                                                                                                                                                                                                                                                                                                                                                                                                                                                                                                                                                                                                                                                                                                                                                                                                                                                                                                                                                                                                                                                                                                                                                                                                                                                                                                                                                                                                                                                                                           | ATE 12/02/2021 29/07/2022 13/12/2022                                                                                                                                                                                                                                                                                                                                                                                                                                                                                                                                                                                                                                                                                                                                                                                                                                                                                                                                                                                                                                                                                                                                                                                                                                                                                                                                                                                                                                                                                                                                                                                                                                                                                                                                                                                                                                                                                                                                                                                                                                                                                           |                                  |          |         |              |                                                    |            |             |           |           |          |          |
| ATE 12/02/2021 29/07/2022 13/12/2022                                                                                                                                                                                                                                                                                                                                                                                                                                                                                                                                                                                                                                                                                                                                                                                                                                                                                                                                                                                                                                                                                                                                                                                                                                                                                                                                                                                                                                                                                                                                                                                                                                                                                                                                                                                                                                                                                                                                                                                                                                                                                           | ATE 12/02/2021 29/07/2022 13/12/2022                                                                                                                                                                                                                                                                                                                                                                                                                                                                                                                                                                                                                                                                                                                                                                                                                                                                                                                                                                                                                                                                                                                                                                                                                                                                                                                                                                                                                                                                                                                                                                                                                                                                                                                                                                                                                                                                                                                                                                                                                                                                                           |                                  |          |         |              |                                                    |            |             |           |           |          |          |
| ATE 12/02/2021 29/07/2022 13/12/2022                                                                                                                                                                                                                                                                                                                                                                                                                                                                                                                                                                                                                                                                                                                                                                                                                                                                                                                                                                                                                                                                                                                                                                                                                                                                                                                                                                                                                                                                                                                                                                                                                                                                                                                                                                                                                                                                                                                                                                                                                                                                                           | ATE 12/02/2021 29/07/2022 13/12/2022                                                                                                                                                                                                                                                                                                                                                                                                                                                                                                                                                                                                                                                                                                                                                                                                                                                                                                                                                                                                                                                                                                                                                                                                                                                                                                                                                                                                                                                                                                                                                                                                                                                                                                                                                                                                                                                                                                                                                                                                                                                                                           |                                  |          |         |              |                                                    |            |             |           |           |          |          |
| ATE 12/02/2021 29/07/2022 13/12/2022                                                                                                                                                                                                                                                                                                                                                                                                                                                                                                                                                                                                                                                                                                                                                                                                                                                                                                                                                                                                                                                                                                                                                                                                                                                                                                                                                                                                                                                                                                                                                                                                                                                                                                                                                                                                                                                                                                                                                                                                                                                                                           | ATE 12/02/2021 29/07/2022 13/12/2022  ESIGN                                                                                                                                                                                                                                                                                                                                                                                                                                                                                                                                                                                                                                                                                                                                                                                                                                                                                                                                                                                                                                                                                                                                                                                                                                                                                                                                                                                                                                                                                                                                                                                                                                                                                                                                                                                                                                                                                                                                                                                                                                                                                    |                                  |          |         |              |                                                    |            |             |           |           |          |          |
| ATE 12/02/2021 29/07/2022 13/12/2022                                                                                                                                                                                                                                                                                                                                                                                                                                                                                                                                                                                                                                                                                                                                                                                                                                                                                                                                                                                                                                                                                                                                                                                                                                                                                                                                                                                                                                                                                                                                                                                                                                                                                                                                                                                                                                                                                                                                                                                                                                                                                           | ATE 12/02/2021 29/07/2022 13/12/2022  ESIGN                                                                                                                                                                                                                                                                                                                                                                                                                                                                                                                                                                                                                                                                                                                                                                                                                                                                                                                                                                                                                                                                                                                                                                                                                                                                                                                                                                                                                                                                                                                                                                                                                                                                                                                                                                                                                                                                                                                                                                                                                                                                                    |                                  |          |         |              |                                                    |            |             |           |           |          |          |
| ATE 12/02/2021 29/07/2022 13/12/2022                                                                                                                                                                                                                                                                                                                                                                                                                                                                                                                                                                                                                                                                                                                                                                                                                                                                                                                                                                                                                                                                                                                                                                                                                                                                                                                                                                                                                                                                                                                                                                                                                                                                                                                                                                                                                                                                                                                                                                                                                                                                                           | ATE 12/02/2021 29/07/2022 13/12/2022  ESIGN                                                                                                                                                                                                                                                                                                                                                                                                                                                                                                                                                                                                                                                                                                                                                                                                                                                                                                                                                                                                                                                                                                                                                                                                                                                                                                                                                                                                                                                                                                                                                                                                                                                                                                                                                                                                                                                                                                                                                                                                                                                                                    |                                  |          |         |              |                                                    |            |             |           |           |          |          |
| ATE 12/02/2021 29/07/2022 13/12/2022                                                                                                                                                                                                                                                                                                                                                                                                                                                                                                                                                                                                                                                                                                                                                                                                                                                                                                                                                                                                                                                                                                                                                                                                                                                                                                                                                                                                                                                                                                                                                                                                                                                                                                                                                                                                                                                                                                                                                                                                                                                                                           | ATE 12/02/2021 29/07/2022 13/12/2022  ESIGN                                                                                                                                                                                                                                                                                                                                                                                                                                                                                                                                                                                                                                                                                                                                                                                                                                                                                                                                                                                                                                                                                                                                                                                                                                                                                                                                                                                                                                                                                                                                                                                                                                                                                                                                                                                                                                                                                                                                                                                                                                                                                    |                                  |          |         |              |                                                    |            |             |           |           |          |          |
| ATE 12/02/2021 29/07/2022 13/12/2022                                                                                                                                                                                                                                                                                                                                                                                                                                                                                                                                                                                                                                                                                                                                                                                                                                                                                                                                                                                                                                                                                                                                                                                                                                                                                                                                                                                                                                                                                                                                                                                                                                                                                                                                                                                                                                                                                                                                                                                                                                                                                           | ATE 12/02/2021 29/07/2022 13/12/2022  ESIGN                                                                                                                                                                                                                                                                                                                                                                                                                                                                                                                                                                                                                                                                                                                                                                                                                                                                                                                                                                                                                                                                                                                                                                                                                                                                                                                                                                                                                                                                                                                                                                                                                                                                                                                                                                                                                                                                                                                                                                                                                                                                                    |                                  |          |         |              |                                                    |            |             |           |           |          |          |
| ATE 12/02/2021 29/07/2022 13/12/2022                                                                                                                                                                                                                                                                                                                                                                                                                                                                                                                                                                                                                                                                                                                                                                                                                                                                                                                                                                                                                                                                                                                                                                                                                                                                                                                                                                                                                                                                                                                                                                                                                                                                                                                                                                                                                                                                                                                                                                                                                                                                                           | ATE 12/02/2021 29/07/2022 13/12/2022  ESIGN                                                                                                                                                                                                                                                                                                                                                                                                                                                                                                                                                                                                                                                                                                                                                                                                                                                                                                                                                                                                                                                                                                                                                                                                                                                                                                                                                                                                                                                                                                                                                                                                                                                                                                                                                                                                                                                                                                                                                                                                                                                                                    |                                  |          |         |              |                                                    |            |             |           |           |          |          |
| ATE 12/02/2021 29/07/2022 13/12/2022                                                                                                                                                                                                                                                                                                                                                                                                                                                                                                                                                                                                                                                                                                                                                                                                                                                                                                                                                                                                                                                                                                                                                                                                                                                                                                                                                                                                                                                                                                                                                                                                                                                                                                                                                                                                                                                                                                                                                                                                                                                                                           | ATE 12/02/2021 29/07/2022 13/12/2022  ESIGN                                                                                                                                                                                                                                                                                                                                                                                                                                                                                                                                                                                                                                                                                                                                                                                                                                                                                                                                                                                                                                                                                                                                                                                                                                                                                                                                                                                                                                                                                                                                                                                                                                                                                                                                                                                                                                                                                                                                                                                                                                                                                    |                                  |          |         |              |                                                    |            |             |           |           |          |          |
| ATE 12/02/2021 29/07/2022 13/12/2022                                                                                                                                                                                                                                                                                                                                                                                                                                                                                                                                                                                                                                                                                                                                                                                                                                                                                                                                                                                                                                                                                                                                                                                                                                                                                                                                                                                                                                                                                                                                                                                                                                                                                                                                                                                                                                                                                                                                                                                                                                                                                           | ATE 12/02/2021 29/07/2022 13/12/2022  ESIGN                                                                                                                                                                                                                                                                                                                                                                                                                                                                                                                                                                                                                                                                                                                                                                                                                                                                                                                                                                                                                                                                                                                                                                                                                                                                                                                                                                                                                                                                                                                                                                                                                                                                                                                                                                                                                                                                                                                                                                                                                                                                                    |                                  |          |         |              |                                                    |            |             |           |           |          |          |
| ATE 12/02/2021 29/07/2022 13/12/2022                                                                                                                                                                                                                                                                                                                                                                                                                                                                                                                                                                                                                                                                                                                                                                                                                                                                                                                                                                                                                                                                                                                                                                                                                                                                                                                                                                                                                                                                                                                                                                                                                                                                                                                                                                                                                                                                                                                                                                                                                                                                                           | ATE 12/02/2021 29/07/2022 13/12/2022  ESIGN                                                                                                                                                                                                                                                                                                                                                                                                                                                                                                                                                                                                                                                                                                                                                                                                                                                                                                                                                                                                                                                                                                                                                                                                                                                                                                                                                                                                                                                                                                                                                                                                                                                                                                                                                                                                                                                                                                                                                                                                                                                                                    |                                  |          |         |              |                                                    |            |             |           |           |          |          |
| ATE 12/02/2021 29/07/2022 13/12/2022                                                                                                                                                                                                                                                                                                                                                                                                                                                                                                                                                                                                                                                                                                                                                                                                                                                                                                                                                                                                                                                                                                                                                                                                                                                                                                                                                                                                                                                                                                                                                                                                                                                                                                                                                                                                                                                                                                                                                                                                                                                                                           | ATE 12/02/2021 29/07/2022 13/12/2022  ESIGN                                                                                                                                                                                                                                                                                                                                                                                                                                                                                                                                                                                                                                                                                                                                                                                                                                                                                                                                                                                                                                                                                                                                                                                                                                                                                                                                                                                                                                                                                                                                                                                                                                                                                                                                                                                                                                                                                                                                                                                                                                                                                    |                                  |          |         |              |                                                    |            |             |           |           |          |          |
| ATE 12/02/2021 29/07/2022 13/12/2022                                                                                                                                                                                                                                                                                                                                                                                                                                                                                                                                                                                                                                                                                                                                                                                                                                                                                                                                                                                                                                                                                                                                                                                                                                                                                                                                                                                                                                                                                                                                                                                                                                                                                                                                                                                                                                                                                                                                                                                                                                                                                           | ATE 12/02/2021 29/07/2022 13/12/2022  ESIGN                                                                                                                                                                                                                                                                                                                                                                                                                                                                                                                                                                                                                                                                                                                                                                                                                                                                                                                                                                                                                                                                                                                                                                                                                                                                                                                                                                                                                                                                                                                                                                                                                                                                                                                                                                                                                                                                                                                                                                                                                                                                                    |                                  |          |         |              |                                                    |            |             |           |           |          |          |
| ATE 12/02/2021 29/07/2022 13/12/2022                                                                                                                                                                                                                                                                                                                                                                                                                                                                                                                                                                                                                                                                                                                                                                                                                                                                                                                                                                                                                                                                                                                                                                                                                                                                                                                                                                                                                                                                                                                                                                                                                                                                                                                                                                                                                                                                                                                                                                                                                                                                                           | ATE 12/02/2021 29/07/2022 13/12/2022  ESIGN                                                                                                                                                                                                                                                                                                                                                                                                                                                                                                                                                                                                                                                                                                                                                                                                                                                                                                                                                                                                                                                                                                                                                                                                                                                                                                                                                                                                                                                                                                                                                                                                                                                                                                                                                                                                                                                                                                                                                                                                                                                                                    |                                  |          |         |              |                                                    |            |             |           |           |          |          |
| ATE 12/02/2021 29/07/2022 13/12/2022                                                                                                                                                                                                                                                                                                                                                                                                                                                                                                                                                                                                                                                                                                                                                                                                                                                                                                                                                                                                                                                                                                                                                                                                                                                                                                                                                                                                                                                                                                                                                                                                                                                                                                                                                                                                                                                                                                                                                                                                                                                                                           | ATE 12/02/2021 29/07/2022 13/12/2022  ESIGN                                                                                                                                                                                                                                                                                                                                                                                                                                                                                                                                                                                                                                                                                                                                                                                                                                                                                                                                                                                                                                                                                                                                                                                                                                                                                                                                                                                                                                                                                                                                                                                                                                                                                                                                                                                                                                                                                                                                                                                                                                                                                    |                                  |          |         |              |                                                    |            |             |           |           |          |          |
| ATE 12/02/2021 29/07/2022 13/12/2022                                                                                                                                                                                                                                                                                                                                                                                                                                                                                                                                                                                                                                                                                                                                                                                                                                                                                                                                                                                                                                                                                                                                                                                                                                                                                                                                                                                                                                                                                                                                                                                                                                                                                                                                                                                                                                                                                                                                                                                                                                                                                           | ATE 12/02/2021 29/07/2022 13/12/2022  ESIGN                                                                                                                                                                                                                                                                                                                                                                                                                                                                                                                                                                                                                                                                                                                                                                                                                                                                                                                                                                                                                                                                                                                                                                                                                                                                                                                                                                                                                                                                                                                                                                                                                                                                                                                                                                                                                                                                                                                                                                                                                                                                                    |                                  |          |         |              |                                                    |            |             |           |           |          |          |
| ATE 12/02/2021 29/07/2022 13/12/2022                                                                                                                                                                                                                                                                                                                                                                                                                                                                                                                                                                                                                                                                                                                                                                                                                                                                                                                                                                                                                                                                                                                                                                                                                                                                                                                                                                                                                                                                                                                                                                                                                                                                                                                                                                                                                                                                                                                                                                                                                                                                                           | ATE 12/02/2021 29/07/2022 13/12/2022  ESIGN                                                                                                                                                                                                                                                                                                                                                                                                                                                                                                                                                                                                                                                                                                                                                                                                                                                                                                                                                                                                                                                                                                                                                                                                                                                                                                                                                                                                                                                                                                                                                                                                                                                                                                                                                                                                                                                                                                                                                                                                                                                                                    |                                  |          |         |              |                                                    |            |             |           |           |          |          |
| ATE 12/02/2021 29/07/2022 13/12/2022                                                                                                                                                                                                                                                                                                                                                                                                                                                                                                                                                                                                                                                                                                                                                                                                                                                                                                                                                                                                                                                                                                                                                                                                                                                                                                                                                                                                                                                                                                                                                                                                                                                                                                                                                                                                                                                                                                                                                                                                                                                                                           | ATE 12/02/2021 29/07/2022 13/12/2022  ESIGN                                                                                                                                                                                                                                                                                                                                                                                                                                                                                                                                                                                                                                                                                                                                                                                                                                                                                                                                                                                                                                                                                                                                                                                                                                                                                                                                                                                                                                                                                                                                                                                                                                                                                                                                                                                                                                                                                                                                                                                                                                                                                    |                                  |          |         |              |                                                    |            |             |           |           |          |          |
| ATE 12/02/2021 29/07/2022 13/12/2022                                                                                                                                                                                                                                                                                                                                                                                                                                                                                                                                                                                                                                                                                                                                                                                                                                                                                                                                                                                                                                                                                                                                                                                                                                                                                                                                                                                                                                                                                                                                                                                                                                                                                                                                                                                                                                                                                                                                                                                                                                                                                           | ATE 12/02/2021 29/07/2022 13/12/2022  ESIGN                                                                                                                                                                                                                                                                                                                                                                                                                                                                                                                                                                                                                                                                                                                                                                                                                                                                                                                                                                                                                                                                                                                                                                                                                                                                                                                                                                                                                                                                                                                                                                                                                                                                                                                                                                                                                                                                                                                                                                                                                                                                                    |                                  |          |         |              |                                                    |            |             |           |           |          |          |
| ATE 12/02/2021 29/07/2022 13/12/2022                                                                                                                                                                                                                                                                                                                                                                                                                                                                                                                                                                                                                                                                                                                                                                                                                                                                                                                                                                                                                                                                                                                                                                                                                                                                                                                                                                                                                                                                                                                                                                                                                                                                                                                                                                                                                                                                                                                                                                                                                                                                                           | ATE 12/02/2021 29/07/2022 13/12/2022  ESIGN                                                                                                                                                                                                                                                                                                                                                                                                                                                                                                                                                                                                                                                                                                                                                                                                                                                                                                                                                                                                                                                                                                                                                                                                                                                                                                                                                                                                                                                                                                                                                                                                                                                                                                                                                                                                                                                                                                                                                                                                                                                                                    |                                  |          |         |              |                                                    |            |             |           |           |          |          |
| ATE 12/02/2021 29/07/2022 13/12/2022                                                                                                                                                                                                                                                                                                                                                                                                                                                                                                                                                                                                                                                                                                                                                                                                                                                                                                                                                                                                                                                                                                                                                                                                                                                                                                                                                                                                                                                                                                                                                                                                                                                                                                                                                                                                                                                                                                                                                                                                                                                                                           | ATE 12/02/2021 29/07/2022 13/12/2022  ESIGN                                                                                                                                                                                                                                                                                                                                                                                                                                                                                                                                                                                                                                                                                                                                                                                                                                                                                                                                                                                                                                                                                                                                                                                                                                                                                                                                                                                                                                                                                                                                                                                                                                                                                                                                                                                                                                                                                                                                                                                                                                                                                    |                                  |          |         |              |                                                    |            |             |           |           |          |          |
| ATE 12/02/2021 29/07/2022 13/12/2022                                                                                                                                                                                                                                                                                                                                                                                                                                                                                                                                                                                                                                                                                                                                                                                                                                                                                                                                                                                                                                                                                                                                                                                                                                                                                                                                                                                                                                                                                                                                                                                                                                                                                                                                                                                                                                                                                                                                                                                                                                                                                           | ATE 12/02/2021 29/07/2022 13/12/2022  ESIGN                                                                                                                                                                                                                                                                                                                                                                                                                                                                                                                                                                                                                                                                                                                                                                                                                                                                                                                                                                                                                                                                                                                                                                                                                                                                                                                                                                                                                                                                                                                                                                                                                                                                                                                                                                                                                                                                                                                                                                                                                                                                                    |                                  |          |         |              |                                                    |            |             |           |           |          |          |
| ATE 12/02/2021 29/07/2022 13/12/2022                                                                                                                                                                                                                                                                                                                                                                                                                                                                                                                                                                                                                                                                                                                                                                                                                                                                                                                                                                                                                                                                                                                                                                                                                                                                                                                                                                                                                                                                                                                                                                                                                                                                                                                                                                                                                                                                                                                                                                                                                                                                                           | ATE 12/02/2021 29/07/2022 13/12/2022  ESIGN                                                                                                                                                                                                                                                                                                                                                                                                                                                                                                                                                                                                                                                                                                                                                                                                                                                                                                                                                                                                                                                                                                                                                                                                                                                                                                                                                                                                                                                                                                                                                                                                                                                                                                                                                                                                                                                                                                                                                                                                                                                                                    |                                  |          |         |              |                                                    |            |             |           |           |          |          |
| ATE 12/02/2021 29/07/2022 13/12/2022                                                                                                                                                                                                                                                                                                                                                                                                                                                                                                                                                                                                                                                                                                                                                                                                                                                                                                                                                                                                                                                                                                                                                                                                                                                                                                                                                                                                                                                                                                                                                                                                                                                                                                                                                                                                                                                                                                                                                                                                                                                                                           | ATE 12/02/2021 29/07/2022 13/12/2022  ESIGN                                                                                                                                                                                                                                                                                                                                                                                                                                                                                                                                                                                                                                                                                                                                                                                                                                                                                                                                                                                                                                                                                                                                                                                                                                                                                                                                                                                                                                                                                                                                                                                                                                                                                                                                                                                                                                                                                                                                                                                                                                                                                    |                                  |          |         |              |                                                    |            |             |           |           |          |          |
| ATE 12/02/2021 29/07/2022 13/12/2022                                                                                                                                                                                                                                                                                                                                                                                                                                                                                                                                                                                                                                                                                                                                                                                                                                                                                                                                                                                                                                                                                                                                                                                                                                                                                                                                                                                                                                                                                                                                                                                                                                                                                                                                                                                                                                                                                                                                                                                                                                                                                           | ATE 12/02/2021 29/07/2022 13/12/2022  ESIGN                                                                                                                                                                                                                                                                                                                                                                                                                                                                                                                                                                                                                                                                                                                                                                                                                                                                                                                                                                                                                                                                                                                                                                                                                                                                                                                                                                                                                                                                                                                                                                                                                                                                                                                                                                                                                                                                                                                                                                                                                                                                                    |                                  |          |         |              |                                                    |            |             |           |           |          |          |
| ATE 12/02/2021 29/07/2022 13/12/2022                                                                                                                                                                                                                                                                                                                                                                                                                                                                                                                                                                                                                                                                                                                                                                                                                                                                                                                                                                                                                                                                                                                                                                                                                                                                                                                                                                                                                                                                                                                                                                                                                                                                                                                                                                                                                                                                                                                                                                                                                                                                                           | ATE 12/02/2021 29/07/2022 13/12/2022                                                                                                                                                                                                                                                                                                                                                                                                                                                                                                                                                                                                                                                                                                                                                                                                                                                                                                                                                                                                                                                                                                                                                                                                                                                                                                                                                                                                                                                                                                                                                                                                                                                                                                                                                                                                                                                                                                                                                                                                                                                                                           |                                  |          |         |              |                                                    |            |             |           |           |          |          |
| ATE 12/02/2021 29/07/2022 13/12/2022                                                                                                                                                                                                                                                                                                                                                                                                                                                                                                                                                                                                                                                                                                                                                                                                                                                                                                                                                                                                                                                                                                                                                                                                                                                                                                                                                                                                                                                                                                                                                                                                                                                                                                                                                                                                                                                                                                                                                                                                                                                                                           | ATE 12/02/2021 29/07/2022 13/12/2022  ESIGN                                                                                                                                                                                                                                                                                                                                                                                                                                                                                                                                                                                                                                                                                                                                                                                                                                                                                                                                                                                                                                                                                                                                                                                                                                                                                                                                                                                                                                                                                                                                                                                                                                                                                                                                                                                                                                                                                                                                                                                                                                                                                    |                                  |          |         |              |                                                    |            |             |           |           |          |          |
| ATE 12/02/2021 29/07/2022 13/12/2022                                                                                                                                                                                                                                                                                                                                                                                                                                                                                                                                                                                                                                                                                                                                                                                                                                                                                                                                                                                                                                                                                                                                                                                                                                                                                                                                                                                                                                                                                                                                                                                                                                                                                                                                                                                                                                                                                                                                                                                                                                                                                           | ATE 12/02/2021 29/07/2022 13/12/2022                                                                                                                                                                                                                                                                                                                                                                                                                                                                                                                                                                                                                                                                                                                                                                                                                                                                                                                                                                                                                                                                                                                                                                                                                                                                                                                                                                                                                                                                                                                                                                                                                                                                                                                                                                                                                                                                                                                                                                                                                                                                                           |                                  |          |         |              |                                                    |            |             |           |           |          |          |
| ATE 12/02/2021 29/07/2022 13/12/2022                                                                                                                                                                                                                                                                                                                                                                                                                                                                                                                                                                                                                                                                                                                                                                                                                                                                                                                                                                                                                                                                                                                                                                                                                                                                                                                                                                                                                                                                                                                                                                                                                                                                                                                                                                                                                                                                                                                                                                                                                                                                                           | ATE 12/02/2021 29/07/2022 13/12/2022                                                                                                                                                                                                                                                                                                                                                                                                                                                                                                                                                                                                                                                                                                                                                                                                                                                                                                                                                                                                                                                                                                                                                                                                                                                                                                                                                                                                                                                                                                                                                                                                                                                                                                                                                                                                                                                                                                                                                                                                                                                                                           |                                  |          |         |              |                                                    |            |             |           |           |          |          |
| ATE 12/02/2021 29/07/2022 13/12/2022                                                                                                                                                                                                                                                                                                                                                                                                                                                                                                                                                                                                                                                                                                                                                                                                                                                                                                                                                                                                                                                                                                                                                                                                                                                                                                                                                                                                                                                                                                                                                                                                                                                                                                                                                                                                                                                                                                                                                                                                                                                                                           | ATE 12/02/2021 29/07/2022 13/12/2022                                                                                                                                                                                                                                                                                                                                                                                                                                                                                                                                                                                                                                                                                                                                                                                                                                                                                                                                                                                                                                                                                                                                                                                                                                                                                                                                                                                                                                                                                                                                                                                                                                                                                                                                                                                                                                                                                                                                                                                                                                                                                           |                                  |          |         |              |                                                    |            |             |           |           |          |          |
| ATE 12/02/2021 29/07/2022 13/12/2022                                                                                                                                                                                                                                                                                                                                                                                                                                                                                                                                                                                                                                                                                                                                                                                                                                                                                                                                                                                                                                                                                                                                                                                                                                                                                                                                                                                                                                                                                                                                                                                                                                                                                                                                                                                                                                                                                                                                                                                                                                                                                           | ATE 12/02/2021 29/07/2022 13/12/2022  ESIGN                                                                                                                                                                                                                                                                                                                                                                                                                                                                                                                                                                                                                                                                                                                                                                                                                                                                                                                                                                                                                                                                                                                                                                                                                                                                                                                                                                                                                                                                                                                                                                                                                                                                                                                                                                                                                                                                                                                                                                                                                                                                                    |                                  |          |         |              |                                                    |            |             |           |           |          |          |
| ATE 12/02/2021 29/07/2022 13/12/2022                                                                                                                                                                                                                                                                                                                                                                                                                                                                                                                                                                                                                                                                                                                                                                                                                                                                                                                                                                                                                                                                                                                                                                                                                                                                                                                                                                                                                                                                                                                                                                                                                                                                                                                                                                                                                                                                                                                                                                                                                                                                                           | ATE 12/02/2021 29/07/2022 13/12/2022                                                                                                                                                                                                                                                                                                                                                                                                                                                                                                                                                                                                                                                                                                                                                                                                                                                                                                                                                                                                                                                                                                                                                                                                                                                                                                                                                                                                                                                                                                                                                                                                                                                                                                                                                                                                                                                                                                                                                                                                                                                                                           |                                  |          |         |              |                                                    |            |             |           |           |          |          |
| ATE 12/02/2021 29/07/2022 13/12/2022                                                                                                                                                                                                                                                                                                                                                                                                                                                                                                                                                                                                                                                                                                                                                                                                                                                                                                                                                                                                                                                                                                                                                                                                                                                                                                                                                                                                                                                                                                                                                                                                                                                                                                                                                                                                                                                                                                                                                                                                                                                                                           | ATE 12/02/2021 29/07/2022 13/12/2022                                                                                                                                                                                                                                                                                                                                                                                                                                                                                                                                                                                                                                                                                                                                                                                                                                                                                                                                                                                                                                                                                                                                                                                                                                                                                                                                                                                                                                                                                                                                                                                                                                                                                                                                                                                                                                                                                                                                                                                                                                                                                           |                                  |          |         |              |                                                    |            |             |           |           |          |          |
| ATE 12/02/2021 29/07/2022 13/12/2022                                                                                                                                                                                                                                                                                                                                                                                                                                                                                                                                                                                                                                                                                                                                                                                                                                                                                                                                                                                                                                                                                                                                                                                                                                                                                                                                                                                                                                                                                                                                                                                                                                                                                                                                                                                                                                                                                                                                                                                                                                                                                           | ATE 12/02/2021 29/07/2022 13/12/2022                                                                                                                                                                                                                                                                                                                                                                                                                                                                                                                                                                                                                                                                                                                                                                                                                                                                                                                                                                                                                                                                                                                                                                                                                                                                                                                                                                                                                                                                                                                                                                                                                                                                                                                                                                                                                                                                                                                                                                                                                                                                                           |                                  |          |         |              |                                                    |            |             |           |           |          |          |
| ATE 12/02/2021 29/07/2022 13/12/2022                                                                                                                                                                                                                                                                                                                                                                                                                                                                                                                                                                                                                                                                                                                                                                                                                                                                                                                                                                                                                                                                                                                                                                                                                                                                                                                                                                                                                                                                                                                                                                                                                                                                                                                                                                                                                                                                                                                                                                                                                                                                                           | ATE 12/02/2021 29/07/2022 13/12/2022                                                                                                                                                                                                                                                                                                                                                                                                                                                                                                                                                                                                                                                                                                                                                                                                                                                                                                                                                                                                                                                                                                                                                                                                                                                                                                                                                                                                                                                                                                                                                                                                                                                                                                                                                                                                                                                                                                                                                                                                                                                                                           |                                  |          |         |              |                                                    |            |             |           |           |          |          |
| ATE 12/02/2021 29/07/2022 13/12/2022                                                                                                                                                                                                                                                                                                                                                                                                                                                                                                                                                                                                                                                                                                                                                                                                                                                                                                                                                                                                                                                                                                                                                                                                                                                                                                                                                                                                                                                                                                                                                                                                                                                                                                                                                                                                                                                                                                                                                                                                                                                                                           | ATE 12/02/2021 29/07/2022 13/12/2022                                                                                                                                                                                                                                                                                                                                                                                                                                                                                                                                                                                                                                                                                                                                                                                                                                                                                                                                                                                                                                                                                                                                                                                                                                                                                                                                                                                                                                                                                                                                                                                                                                                                                                                                                                                                                                                                                                                                                                                                                                                                                           |                                  | RF       | V. 0    | RFV A        | RFV R                                              | REV C      | REV D       | RFV F     | RFV F     | RFV G    | RF\/ F   |
| SIGN   ECE   ECE   ECE                                                                                                                                                                                                                                                                                                                                                                                                                                                                                                                                                                                                                                                                                                                                                                                                                                                                                                                                                                                                                                                                                                                                                                                                                                                                                                                                                                                                                                                                                                                                                                                                                                                                                                                                                                                                                                                                                                                                                                                                                                                                                                         | ESIGN   ECE   ECE   ECE                                                                                                                                                                                                                                                                                                                                                                                                                                                                                                                                                                                                                                                                                                                                                                                                                                                                                                                                                                                                                                                                                                                                                                                                                                                                                                                                                                                                                                                                                                                                                                                                                                                                                                                                                                                                                                                                                                                                                                                                                                                                                                        |                                  |          |         |              |                                                    | 1,,,,,,    | ۷. D        | 1.LV.L    | 1.L.V.1   | 1,27.0   | 1\L V. I |
| XECUTION         Y5UJ         Y5UJ         Y5UJ           HECK         BYE8         BYE8         BYE8           PPROVAL         UR6A         UR6A         UR6A                                                                                                                                                                                                                                                                                                                                                                                                                                                                                                                                                                                                                                                                                                                                                                                                                                                                                                                                                                                                                                                                                                                                                                                                                                                                                                                                                                                                                                                                                                                                                                                                                                                                                                                                                                                                                                                                                                                                                                 | XECUTION Y5UJ Y5UJ Y5UJ HECK BYE8 BYE8 BYE8 BYE8 BYE8 BYE8 BYE8 BYE8                                                                                                                                                                                                                                                                                                                                                                                                                                                                                                                                                                                                                                                                                                                                                                                                                                                                                                                                                                                                                                                                                                                                                                                                                                                                                                                                                                                                                                                                                                                                                                                                                                                                                                                                                                                                                                                                                                                                                                                                                                                           | ATE                              | 1 12/02  |         |              |                                                    | +          |             |           |           |          |          |
| HECK         BYE8         BYE8         BYE8           PPROVAL         UR6A         UR6A         UR6A                                                                                                                                                                                                                                                                                                                                                                                                                                                                                                                                                                                                                                                                                                                                                                                                                                                                                                                                                                                                                                                                                                                                                                                                                                                                                                                                                                                                                                                                                                                                                                                                                                                                                                                                                                                                                                                                                                                                                                                                                           | HECK BYE8 BYE8 BYE8 BYE8 BYE8 PPROVAL UR6A UR6A UR6A UR6A UR6A UR6A UR6A UR6A                                                                                                                                                                                                                                                                                                                                                                                                                                                                                                                                                                                                                                                                                                                                                                                                                                                                                                                                                                                                                                                                                                                                                                                                                                                                                                                                                                                                                                                                                                                                                                                                                                                                                                                                                                                                                                                                                                                                                                                                                                                  |                                  | _        |         | ECE          | ECE                                                |            |             |           |           |          | 1        |
| PPROVAL UR6A UR6A UR6A                                                                                                                                                                                                                                                                                                                                                                                                                                                                                                                                                                                                                                                                                                                                                                                                                                                                                                                                                                                                                                                                                                                                                                                                                                                                                                                                                                                                                                                                                                                                                                                                                                                                                                                                                                                                                                                                                                                                                                                                                                                                                                         | PPROVAL UR6A UR6A UR6A UR6A UR6A UR6A UR6A UR6A                                                                                                                                                                                                                                                                                                                                                                                                                                                                                                                                                                                                                                                                                                                                                                                                                                                                                                                                                                                                                                                                                                                                                                                                                                                                                                                                                                                                                                                                                                                                                                                                                                                                                                                                                                                                                                                                                                                                                                                                                                                                                | ESIGN                            |          |         |              | <del>                                       </del> |            |             |           |           |          |          |
|                                                                                                                                                                                                                                                                                                                                                                                                                                                                                                                                                                                                                                                                                                                                                                                                                                                                                                                                                                                                                                                                                                                                                                                                                                                                                                                                                                                                                                                                                                                                                                                                                                                                                                                                                                                                                                                                                                                                                                                                                                                                                                                                | HE INFORMATION CONTAINED IN THIS DOCUMENT IS PETROBRAS PROPERTY AND MAY NOT BE USED FOR PURPOSES OTHER THAN THOSE SPECIFICAL                                                                                                                                                                                                                                                                                                                                                                                                                                                                                                                                                                                                                                                                                                                                                                                                                                                                                                                                                                                                                                                                                                                                                                                                                                                                                                                                                                                                                                                                                                                                                                                                                                                                                                                                                                                                                                                                                                                                                                                                   | ESIGN                            | ı Y5     | iUJ     | Y5UJ         |                                                    |            |             |           |           |          |          |
|                                                                                                                                                                                                                                                                                                                                                                                                                                                                                                                                                                                                                                                                                                                                                                                                                                                                                                                                                                                                                                                                                                                                                                                                                                                                                                                                                                                                                                                                                                                                                                                                                                                                                                                                                                                                                                                                                                                                                                                                                                                                                                                                | HE INFORMATION CONTAINED IN THIS DOCUMENT IS PETROBRAS PROPERTY AND MAY NOT BE USED FOR PURPOSES OTHER THAN THOSE SPECIFICAL                                                                                                                                                                                                                                                                                                                                                                                                                                                                                                                                                                                                                                                                                                                                                                                                                                                                                                                                                                                                                                                                                                                                                                                                                                                                                                                                                                                                                                                                                                                                                                                                                                                                                                                                                                                                                                                                                                                                                                                                   | ATE<br>ESIGN<br>XECUTION<br>HECK | ı Y5     | iUJ     | Y5UJ         |                                                    |            |             |           |           |          |          |
| E INFLIBINATION CONTAINED IN THIS DICTIMENT IS RETROBUNG BUNDEDTA WID MAY MUT BE LICED FOR BUIDDOCES OTHER THAN THOSE SPECIFICA                                                                                                                                                                                                                                                                                                                                                                                                                                                                                                                                                                                                                                                                                                                                                                                                                                                                                                                                                                                                                                                                                                                                                                                                                                                                                                                                                                                                                                                                                                                                                                                                                                                                                                                                                                                                                                                                                                                                                                                                |                                                                                                                                                                                                                                                                                                                                                                                                                                                                                                                                                                                                                                                                                                                                                                                                                                                                                                                                                                                                                                                                                                                                                                                                                                                                                                                                                                                                                                                                                                                                                                                                                                                                                                                                                                                                                                                                                                                                                                                                                                                                                                                                | ESIGN<br>XECUTION<br>HECK        | I Y5     | E8      | Y5UJ<br>BYE8 | BYE8                                               |            |             |           |           |          |          |