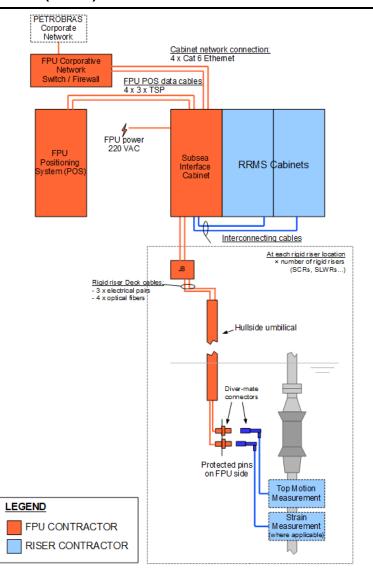

| SUB                                                                                                                                                                                                                                                                                                                                                                                                                                                                                                                                                                                                                                                                                                                                                                                                                                                                                                                                                                                                                                                                                                                                                                                                                                                                                                                                                                                                                                                                                                                                                                                                                                                                                                                                                                                                                                                                                                                                                                                                                                                                                                                            | ### PETROBRAS   T                                                                                                                                                                                                                                                                                                                                                                                                                                                                                                                                                                                                                                                                                                                                                                                                                                                                                                                                                                                                                                                                                                                                                                                                                                                                                                                                                                                                                                                                                                                                                                                                                                                                                                                                                                                                                                                                                                                                                                                                                                                                                                              |                                  |          | TE      | CHNICAL      | SPECIFIC                                           | CATION     | N<br>0      | I-ET-3000 | 0.00-5529 | -850-PEK | -005     |
|--------------------------------------------------------------------------------------------------------------------------------------------------------------------------------------------------------------------------------------------------------------------------------------------------------------------------------------------------------------------------------------------------------------------------------------------------------------------------------------------------------------------------------------------------------------------------------------------------------------------------------------------------------------------------------------------------------------------------------------------------------------------------------------------------------------------------------------------------------------------------------------------------------------------------------------------------------------------------------------------------------------------------------------------------------------------------------------------------------------------------------------------------------------------------------------------------------------------------------------------------------------------------------------------------------------------------------------------------------------------------------------------------------------------------------------------------------------------------------------------------------------------------------------------------------------------------------------------------------------------------------------------------------------------------------------------------------------------------------------------------------------------------------------------------------------------------------------------------------------------------------------------------------------------------------------------------------------------------------------------------------------------------------------------------------------------------------------------------------------------------------|--------------------------------------------------------------------------------------------------------------------------------------------------------------------------------------------------------------------------------------------------------------------------------------------------------------------------------------------------------------------------------------------------------------------------------------------------------------------------------------------------------------------------------------------------------------------------------------------------------------------------------------------------------------------------------------------------------------------------------------------------------------------------------------------------------------------------------------------------------------------------------------------------------------------------------------------------------------------------------------------------------------------------------------------------------------------------------------------------------------------------------------------------------------------------------------------------------------------------------------------------------------------------------------------------------------------------------------------------------------------------------------------------------------------------------------------------------------------------------------------------------------------------------------------------------------------------------------------------------------------------------------------------------------------------------------------------------------------------------------------------------------------------------------------------------------------------------------------------------------------------------------------------------------------------------------------------------------------------------------------------------------------------------------------------------------------------------------------------------------------------------|----------------------------------|----------|---------|--------------|----------------------------------------------------|------------|-------------|-----------|-----------|----------|----------|
| SUB                                                                                                                                                                                                                                                                                                                                                                                                                                                                                                                                                                                                                                                                                                                                                                                                                                                                                                                                                                                                                                                                                                                                                                                                                                                                                                                                                                                                                                                                                                                                                                                                                                                                                                                                                                                                                                                                                                                                                                                                                                                                                                                            | SUB                                                                                                                                                                                                                                                                                                                                                                                                                                                                                                                                                                                                                                                                                                                                                                                                                                                                                                                                                                                                                                                                                                                                                                                                                                                                                                                                                                                                                                                                                                                                                                                                                                                                                                                                                                                                                                                                                                                                                                                                                                                                                                                            | 7-7                              | <b>-</b> |         |              |                                                    | PETROB     | RAS         |           |           | SHEET 1  | . 1      |
| ARE                                                                                                                                                                                                                                                                                                                                                                                                                                                                                                                                                                                                                                                                                                                                                                                                                                                                                                                                                                                                                                                                                                                                                                                                                                                                                                                                                                                                                                                                                                                                                                                                                                                                                                                                                                                                                                                                                                                                                                                                                                                                                                                            | SUB   FIL   RIGID RISER MONITORING SYSTEM (RRMS) - FPU   PUBLIC   SCOPE - HULLSIDE UMBILICAL SOLUTION   SUB/ES/EECE/ECE    REVISION INDEX  REV.   DESCRIPTION AND/OR REVISED SHEETS    0   Original   A   Revised for PACXe design   B   Revised where marked.    Revised where marked.    REV.   DESCRIPTION AND/OR REVISED SHEETS    10   Original   A   Revised where marked.    Revised where marked.    REV.   Rev. |                                  |          |         |              | RIGI                                               |            |             | MS        |           | •        | of .     |
| REV.   DESCRIPTION AND/OR REVISED SHEETS                                                                                                                                                                                                                                                                                                                                                                                                                                                                                                                                                                                                                                                                                                                                                                                                                                                                                                                                                                                                                                                                                                                                                                                                                                                                                                                                                                                                                                                                                                                                                                                                                                                                                                                                                                                                                                                                                                                                                                                                                                                                                       | REV.   DESCRIPTION AND/OR REVISED SHEETS                                                                                                                                                                                                                                                                                                                                                                                                                                                                                                                                                                                                                                                                                                                                                                                                                                                                                                                                                                                                                                                                                                                                                                                                                                                                                                                                                                                                                                                                                                                                                                                                                                                                                                                                                                                                                                                                                                                                                                                                                                                                                       | PETRO                            | BRAS     |         |              | 1(101                                              | DINIOLIN   | ,101L       | IVIO      |           |          |          |
| REV.   DESCRIPTION AND/OR REVISED SHEETS                                                                                                                                                                                                                                                                                                                                                                                                                                                                                                                                                                                                                                                                                                                                                                                                                                                                                                                                                                                                                                                                                                                                                                                                                                                                                                                                                                                                                                                                                                                                                                                                                                                                                                                                                                                                                                                                                                                                                                                                                                                                                       | REV.   REV.   DESCRIPTION AND/OR REVISED SHEETS                                                                                                                                                                                                                                                                                                                                                                                                                                                                                                                                                                                                                                                                                                                                                                                                                                                                                                                                                                                                                                                                                                                                                                                                                                                                                                                                                                                                                                                                                                                                                                                                                                                                                                                                                                                                                                                                                                                                                                                                                                                                                |                                  |          |         |              |                                                    |            |             |           |           | BUE      |          |
| REV.   DESCRIPTION AND/OR REVISED SHEETS                                                                                                                                                                                                                                                                                                                                                                                                                                                                                                                                                                                                                                                                                                                                                                                                                                                                                                                                                                                                                                                                                                                                                                                                                                                                                                                                                                                                                                                                                                                                                                                                                                                                                                                                                                                                                                                                                                                                                                                                                                                                                       | REV.   DESCRIPTION AND/OR REVISED SHEETS                                                                                                                                                                                                                                                                                                                                                                                                                                                                                                                                                                                                                                                                                                                                                                                                                                                                                                                                                                                                                                                                                                                                                                                                                                                                                                                                                                                                                                                                                                                                                                                                                                                                                                                                                                                                                                                                                                                                                                                                                                                                                       | SU                               | В        |         | RIGID R      | ISER MOI                                           | NITORING S | SYSTE       | M (RRMS)  | ) – FPU   |          |          |
| DESCRIPTION AND/OR REVISED SHEETS                                                                                                                                                                                                                                                                                                                                                                                                                                                                                                                                                                                                                                                                                                                                                                                                                                                                                                                                                                                                                                                                                                                                                                                                                                                                                                                                                                                                                                                                                                                                                                                                                                                                                                                                                                                                                                                                                                                                                                                                                                                                                              | REV.   DESCRIPTION AND/OR REVISED SHEETS                                                                                                                                                                                                                                                                                                                                                                                                                                                                                                                                                                                                                                                                                                                                                                                                                                                                                                                                                                                                                                                                                                                                                                                                                                                                                                                                                                                                                                                                                                                                                                                                                                                                                                                                                                                                                                                                                                                                                                                                                                                                                       |                                  |          |         | 300          |                                                    | TOIDE OINI | JILICA      | L SOLUTI  | ON        | SUB/ES/E | ECE/EC   |
| DESCRIPTION AND/OR REVISED SHEETS                                                                                                                                                                                                                                                                                                                                                                                                                                                                                                                                                                                                                                                                                                                                                                                                                                                                                                                                                                                                                                                                                                                                                                                                                                                                                                                                                                                                                                                                                                                                                                                                                                                                                                                                                                                                                                                                                                                                                                                                                                                                                              | REV.   DESCRIPTION AND/OR REVISED SHEETS                                                                                                                                                                                                                                                                                                                                                                                                                                                                                                                                                                                                                                                                                                                                                                                                                                                                                                                                                                                                                                                                                                                                                                                                                                                                                                                                                                                                                                                                                                                                                                                                                                                                                                                                                                                                                                                                                                                                                                                                                                                                                       |                                  |          |         |              |                                                    |            |             |           |           |          |          |
| DESCRIPTION AND/OR REVISED SHEETS                                                                                                                                                                                                                                                                                                                                                                                                                                                                                                                                                                                                                                                                                                                                                                                                                                                                                                                                                                                                                                                                                                                                                                                                                                                                                                                                                                                                                                                                                                                                                                                                                                                                                                                                                                                                                                                                                                                                                                                                                                                                                              | REV.   DESCRIPTION AND/OR REVISED SHEETS                                                                                                                                                                                                                                                                                                                                                                                                                                                                                                                                                                                                                                                                                                                                                                                                                                                                                                                                                                                                                                                                                                                                                                                                                                                                                                                                                                                                                                                                                                                                                                                                                                                                                                                                                                                                                                                                                                                                                                                                                                                                                       |                                  |          |         |              |                                                    |            |             |           |           |          |          |
| O Original  A Revised for PACXe design  B Revised where marked.    Rev. 0                                                                                                                                                                                                                                                                                                                                                                                                                                                                                                                                                                                                                                                                                                                                                                                                                                                                                                                                                                                                                                                                                                                                                                                                                                                                                                                                                                                                                                                                                                                                                                                                                                                                                                                                                                                                                                                                                                                                                                                                                                                      | A Revised for PACXe design  B Revised where marked.  Rev. 0 Rev. A Rev. B Rev. C Rev. D Rev. E Rev. F Rev. G Rev. Harten 12/02/2021 29/07/2022 13/12/2022 Rev. Harten  |                                  |          |         |              | R                                                  | EVISION II | <b>NDEX</b> |           |           |          |          |
| Revised for PACXe design  Revised where marked.  Rev. 0 Rev. A Rev. B Rev. C Rev. D Rev. E Rev. F Rev. G Rev. D Rev. E Rev. E Rev. F Rev. G Rev. D Rev. E Rev. E Rev. F Rev. G Rev. D Rev. E Re | Revised for PACXe design  Revised where marked.  Rev. 0 Rev. a Rev. b Rev. C Rev. D Rev. e Rev. F Rev. G Rev. Hare 12/02/2021 29/07/2022 13/12/2022  ESIGN ECE ECE ECE  ESIGN ECE ECE ECE  ESIGN ECE ECE ECE  ENEW TO SUM YSUJ YSUJ HECK  BYEB BYEB BYEB  BYEB BYEB  BYEB BYEB  BYEB BYEB  FROMATION OUTSTAND IN THIS DOCUMENT IS PETIOGRASS PROPERTY AND MAY NOT BE USED FOR PURPOSES OTHER THAN THOSE SPECIFICAL                                                                                                                                                                                                                                                                                                                                                                                                                                                                                                                                                                                                                                                                                                                                                                                                                                                                                                                                                                                                                                                                                                                                                                                                                                                                                                                                                                                                                                                                                                                                                                                                                                                                                                             | REV.                             |          |         | D            | ESCRIPT                                            | ΓΙΟΝ AND/  | OR RE       | VISED S   | HEETS     |          |          |
| Rev. 0                                                                                                                                                                                                                                                                                                                                                                                                                                                                                                                                                                                                                                                                                                                                                                                                                                                                                                                                                                                                                                                                                                                                                                                                                                                                                                                                                                                                                                                                                                                                                                                                                                                                                                                                                                                                                                                                                                                                                                                                                                                                                                                         | Rev. 0                                                                                                                                                                                                                                                                                                                                                                                                                                                                                                                                                                                                                                                                                                                                                                                                                                                                                                                                                                                                                                                                                                                                                                                                                                                                                                                                                                                                                                                                                                                                                                                                                                                                                                                                                                                                                                                                                                                                                                                                                                                                                                                         | 0                                | Origina  | ıl      |              |                                                    |            |             |           |           |          |          |
| REV. 0 REV. A REV. B REV. C REV. D REV. E REV. G RE | REV. 0 REV. A REV. B REV. C REV. D REV. E REV. F REV. G REV. H  ATE 12/02/2021 29/07/2022 13/12/2022 ESIGN ECE                                                                                                                                                                                                                                                                                                                                                                                                                                                                                                                                                                                                                                                                                                                                                                                                                                                                                                                                                                                                                                                                                                                                                                                                                                                                                                                                                                                                                                                                                                                                                                                                                                                                                                                                                                                                                                                                                                                                                                             | Α                                | Revise   | d for P | 'ACXe desigi | n                                                  |            |             |           |           |          |          |
| ATE 12/02/2021 29/07/2022 13/12/2022                                                                                                                                                                                                                                                                                                                                                                                                                                                                                                                                                                                                                                                                                                                                                                                                                                                                                                                                                                                                                                                                                                                                                                                                                                                                                                                                                                                                                                                                                                                                                                                                                                                                                                                                                                                                                                                                                                                                                                                                                                                                                           | ATE 12/02/2021 29/07/2022 13/12/2022  ESIGN                                                                                                                                                                                                                                                                                                                                                                                                                                                                                                                                                                                                                                                                                                                                                                                                                                                                                                                                                                                                                                                                                                                                                                                                                                                                                                                                                                                                                                                                                                                                                                                                                                                                                                                                                                                                                                                                                                                                                                                                                                                                                    | В                                | Revise   | d wher  | re marked.   |                                                    |            |             |           |           |          |          |
| ATE 12/02/2021 29/07/2022 13/12/2022                                                                                                                                                                                                                                                                                                                                                                                                                                                                                                                                                                                                                                                                                                                                                                                                                                                                                                                                                                                                                                                                                                                                                                                                                                                                                                                                                                                                                                                                                                                                                                                                                                                                                                                                                                                                                                                                                                                                                                                                                                                                                           | ATE 12/02/2021 29/07/2022 13/12/2022  ESIGN                                                                                                                                                                                                                                                                                                                                                                                                                                                                                                                                                                                                                                                                                                                                                                                                                                                                                                                                                                                                                                                                                                                                                                                                                                                                                                                                                                                                                                                                                                                                                                                                                                                                                                                                                                                                                                                                                                                                                                                                                                                                                    |                                  |          |         |              |                                                    |            |             |           |           |          |          |
| ATE 12/02/2021 29/07/2022 13/12/2022                                                                                                                                                                                                                                                                                                                                                                                                                                                                                                                                                                                                                                                                                                                                                                                                                                                                                                                                                                                                                                                                                                                                                                                                                                                                                                                                                                                                                                                                                                                                                                                                                                                                                                                                                                                                                                                                                                                                                                                                                                                                                           | ATE 12/02/2021 29/07/2022 13/12/2022  ESIGN                                                                                                                                                                                                                                                                                                                                                                                                                                                                                                                                                                                                                                                                                                                                                                                                                                                                                                                                                                                                                                                                                                                                                                                                                                                                                                                                                                                                                                                                                                                                                                                                                                                                                                                                                                                                                                                                                                                                                                                                                                                                                    |                                  |          |         |              |                                                    |            |             |           |           |          |          |
| ATE 12/02/2021 29/07/2022 13/12/2022                                                                                                                                                                                                                                                                                                                                                                                                                                                                                                                                                                                                                                                                                                                                                                                                                                                                                                                                                                                                                                                                                                                                                                                                                                                                                                                                                                                                                                                                                                                                                                                                                                                                                                                                                                                                                                                                                                                                                                                                                                                                                           | ATE 12/02/2021 29/07/2022 13/12/2022  ESIGN                                                                                                                                                                                                                                                                                                                                                                                                                                                                                                                                                                                                                                                                                                                                                                                                                                                                                                                                                                                                                                                                                                                                                                                                                                                                                                                                                                                                                                                                                                                                                                                                                                                                                                                                                                                                                                                                                                                                                                                                                                                                                    |                                  |          |         |              |                                                    |            |             |           |           |          |          |
| ATE 12/02/2021 29/07/2022 13/12/2022                                                                                                                                                                                                                                                                                                                                                                                                                                                                                                                                                                                                                                                                                                                                                                                                                                                                                                                                                                                                                                                                                                                                                                                                                                                                                                                                                                                                                                                                                                                                                                                                                                                                                                                                                                                                                                                                                                                                                                                                                                                                                           | ATE 12/02/2021 29/07/2022 13/12/2022  ESIGN                                                                                                                                                                                                                                                                                                                                                                                                                                                                                                                                                                                                                                                                                                                                                                                                                                                                                                                                                                                                                                                                                                                                                                                                                                                                                                                                                                                                                                                                                                                                                                                                                                                                                                                                                                                                                                                                                                                                                                                                                                                                                    |                                  |          |         |              |                                                    |            |             |           |           |          |          |
| ATE 12/02/2021 29/07/2022 13/12/2022                                                                                                                                                                                                                                                                                                                                                                                                                                                                                                                                                                                                                                                                                                                                                                                                                                                                                                                                                                                                                                                                                                                                                                                                                                                                                                                                                                                                                                                                                                                                                                                                                                                                                                                                                                                                                                                                                                                                                                                                                                                                                           | ATE 12/02/2021 29/07/2022 13/12/2022                                                                                                                                                                                                                                                                                                                                                                                                                                                                                                                                                                                                                                                                                                                                                                                                                                                                                                                                                                                                                                                                                                                                                                                                                                                                                                                                                                                                                                                                                                                                                                                                                                                                                                                                                                                                                                                                                                                                                                                                                                                                                           |                                  |          |         |              |                                                    |            |             |           |           |          |          |
| ATE 12/02/2021 29/07/2022 13/12/2022                                                                                                                                                                                                                                                                                                                                                                                                                                                                                                                                                                                                                                                                                                                                                                                                                                                                                                                                                                                                                                                                                                                                                                                                                                                                                                                                                                                                                                                                                                                                                                                                                                                                                                                                                                                                                                                                                                                                                                                                                                                                                           | ATE 12/02/2021 29/07/2022 13/12/2022                                                                                                                                                                                                                                                                                                                                                                                                                                                                                                                                                                                                                                                                                                                                                                                                                                                                                                                                                                                                                                                                                                                                                                                                                                                                                                                                                                                                                                                                                                                                                                                                                                                                                                                                                                                                                                                                                                                                                                                                                                                                                           |                                  |          |         |              |                                                    |            |             |           |           |          |          |
| ATE 12/02/2021 29/07/2022 13/12/2022                                                                                                                                                                                                                                                                                                                                                                                                                                                                                                                                                                                                                                                                                                                                                                                                                                                                                                                                                                                                                                                                                                                                                                                                                                                                                                                                                                                                                                                                                                                                                                                                                                                                                                                                                                                                                                                                                                                                                                                                                                                                                           | ATE 12/02/2021 29/07/2022 13/12/2022                                                                                                                                                                                                                                                                                                                                                                                                                                                                                                                                                                                                                                                                                                                                                                                                                                                                                                                                                                                                                                                                                                                                                                                                                                                                                                                                                                                                                                                                                                                                                                                                                                                                                                                                                                                                                                                                                                                                                                                                                                                                                           |                                  |          |         |              |                                                    |            |             |           |           |          |          |
| ATE 12/02/2021 29/07/2022 13/12/2022                                                                                                                                                                                                                                                                                                                                                                                                                                                                                                                                                                                                                                                                                                                                                                                                                                                                                                                                                                                                                                                                                                                                                                                                                                                                                                                                                                                                                                                                                                                                                                                                                                                                                                                                                                                                                                                                                                                                                                                                                                                                                           | ATE 12/02/2021 29/07/2022 13/12/2022                                                                                                                                                                                                                                                                                                                                                                                                                                                                                                                                                                                                                                                                                                                                                                                                                                                                                                                                                                                                                                                                                                                                                                                                                                                                                                                                                                                                                                                                                                                                                                                                                                                                                                                                                                                                                                                                                                                                                                                                                                                                                           |                                  |          |         |              |                                                    |            |             |           |           |          |          |
| ATE 12/02/2021 29/07/2022 13/12/2022                                                                                                                                                                                                                                                                                                                                                                                                                                                                                                                                                                                                                                                                                                                                                                                                                                                                                                                                                                                                                                                                                                                                                                                                                                                                                                                                                                                                                                                                                                                                                                                                                                                                                                                                                                                                                                                                                                                                                                                                                                                                                           | ATE 12/02/2021 29/07/2022 13/12/2022                                                                                                                                                                                                                                                                                                                                                                                                                                                                                                                                                                                                                                                                                                                                                                                                                                                                                                                                                                                                                                                                                                                                                                                                                                                                                                                                                                                                                                                                                                                                                                                                                                                                                                                                                                                                                                                                                                                                                                                                                                                                                           |                                  |          |         |              |                                                    |            |             |           |           |          |          |
| ATE 12/02/2021 29/07/2022 13/12/2022                                                                                                                                                                                                                                                                                                                                                                                                                                                                                                                                                                                                                                                                                                                                                                                                                                                                                                                                                                                                                                                                                                                                                                                                                                                                                                                                                                                                                                                                                                                                                                                                                                                                                                                                                                                                                                                                                                                                                                                                                                                                                           | ATE 12/02/2021 29/07/2022 13/12/2022  ESIGN                                                                                                                                                                                                                                                                                                                                                                                                                                                                                                                                                                                                                                                                                                                                                                                                                                                                                                                                                                                                                                                                                                                                                                                                                                                                                                                                                                                                                                                                                                                                                                                                                                                                                                                                                                                                                                                                                                                                                                                                                                                                                    |                                  |          |         |              |                                                    |            |             |           |           |          |          |
| ATE 12/02/2021 29/07/2022 13/12/2022                                                                                                                                                                                                                                                                                                                                                                                                                                                                                                                                                                                                                                                                                                                                                                                                                                                                                                                                                                                                                                                                                                                                                                                                                                                                                                                                                                                                                                                                                                                                                                                                                                                                                                                                                                                                                                                                                                                                                                                                                                                                                           | ATE 12/02/2021 29/07/2022 13/12/2022  ESIGN                                                                                                                                                                                                                                                                                                                                                                                                                                                                                                                                                                                                                                                                                                                                                                                                                                                                                                                                                                                                                                                                                                                                                                                                                                                                                                                                                                                                                                                                                                                                                                                                                                                                                                                                                                                                                                                                                                                                                                                                                                                                                    |                                  |          |         |              |                                                    |            |             |           |           |          |          |
| ATE 12/02/2021 29/07/2022 13/12/2022                                                                                                                                                                                                                                                                                                                                                                                                                                                                                                                                                                                                                                                                                                                                                                                                                                                                                                                                                                                                                                                                                                                                                                                                                                                                                                                                                                                                                                                                                                                                                                                                                                                                                                                                                                                                                                                                                                                                                                                                                                                                                           | ATE 12/02/2021 29/07/2022 13/12/2022  ESIGN                                                                                                                                                                                                                                                                                                                                                                                                                                                                                                                                                                                                                                                                                                                                                                                                                                                                                                                                                                                                                                                                                                                                                                                                                                                                                                                                                                                                                                                                                                                                                                                                                                                                                                                                                                                                                                                                                                                                                                                                                                                                                    |                                  |          |         |              |                                                    |            |             |           |           |          |          |
| ATE 12/02/2021 29/07/2022 13/12/2022                                                                                                                                                                                                                                                                                                                                                                                                                                                                                                                                                                                                                                                                                                                                                                                                                                                                                                                                                                                                                                                                                                                                                                                                                                                                                                                                                                                                                                                                                                                                                                                                                                                                                                                                                                                                                                                                                                                                                                                                                                                                                           | ATE 12/02/2021 29/07/2022 13/12/2022  ESIGN                                                                                                                                                                                                                                                                                                                                                                                                                                                                                                                                                                                                                                                                                                                                                                                                                                                                                                                                                                                                                                                                                                                                                                                                                                                                                                                                                                                                                                                                                                                                                                                                                                                                                                                                                                                                                                                                                                                                                                                                                                                                                    |                                  |          |         |              |                                                    |            |             |           |           |          |          |
| ATE 12/02/2021 29/07/2022 13/12/2022                                                                                                                                                                                                                                                                                                                                                                                                                                                                                                                                                                                                                                                                                                                                                                                                                                                                                                                                                                                                                                                                                                                                                                                                                                                                                                                                                                                                                                                                                                                                                                                                                                                                                                                                                                                                                                                                                                                                                                                                                                                                                           | ATE 12/02/2021 29/07/2022 13/12/2022  ESIGN                                                                                                                                                                                                                                                                                                                                                                                                                                                                                                                                                                                                                                                                                                                                                                                                                                                                                                                                                                                                                                                                                                                                                                                                                                                                                                                                                                                                                                                                                                                                                                                                                                                                                                                                                                                                                                                                                                                                                                                                                                                                                    |                                  |          |         |              |                                                    |            |             |           |           |          |          |
| ATE 12/02/2021 29/07/2022 13/12/2022                                                                                                                                                                                                                                                                                                                                                                                                                                                                                                                                                                                                                                                                                                                                                                                                                                                                                                                                                                                                                                                                                                                                                                                                                                                                                                                                                                                                                                                                                                                                                                                                                                                                                                                                                                                                                                                                                                                                                                                                                                                                                           | ATE 12/02/2021 29/07/2022 13/12/2022  ESIGN                                                                                                                                                                                                                                                                                                                                                                                                                                                                                                                                                                                                                                                                                                                                                                                                                                                                                                                                                                                                                                                                                                                                                                                                                                                                                                                                                                                                                                                                                                                                                                                                                                                                                                                                                                                                                                                                                                                                                                                                                                                                                    |                                  |          |         |              |                                                    |            |             |           |           |          |          |
| ATE 12/02/2021 29/07/2022 13/12/2022                                                                                                                                                                                                                                                                                                                                                                                                                                                                                                                                                                                                                                                                                                                                                                                                                                                                                                                                                                                                                                                                                                                                                                                                                                                                                                                                                                                                                                                                                                                                                                                                                                                                                                                                                                                                                                                                                                                                                                                                                                                                                           | ATE 12/02/2021 29/07/2022 13/12/2022  ESIGN                                                                                                                                                                                                                                                                                                                                                                                                                                                                                                                                                                                                                                                                                                                                                                                                                                                                                                                                                                                                                                                                                                                                                                                                                                                                                                                                                                                                                                                                                                                                                                                                                                                                                                                                                                                                                                                                                                                                                                                                                                                                                    |                                  |          |         |              |                                                    |            |             |           |           |          |          |
| ATE 12/02/2021 29/07/2022 13/12/2022                                                                                                                                                                                                                                                                                                                                                                                                                                                                                                                                                                                                                                                                                                                                                                                                                                                                                                                                                                                                                                                                                                                                                                                                                                                                                                                                                                                                                                                                                                                                                                                                                                                                                                                                                                                                                                                                                                                                                                                                                                                                                           | ATE 12/02/2021 29/07/2022 13/12/2022  ESIGN                                                                                                                                                                                                                                                                                                                                                                                                                                                                                                                                                                                                                                                                                                                                                                                                                                                                                                                                                                                                                                                                                                                                                                                                                                                                                                                                                                                                                                                                                                                                                                                                                                                                                                                                                                                                                                                                                                                                                                                                                                                                                    |                                  |          |         |              |                                                    |            |             |           |           |          |          |
| ATE 12/02/2021 29/07/2022 13/12/2022                                                                                                                                                                                                                                                                                                                                                                                                                                                                                                                                                                                                                                                                                                                                                                                                                                                                                                                                                                                                                                                                                                                                                                                                                                                                                                                                                                                                                                                                                                                                                                                                                                                                                                                                                                                                                                                                                                                                                                                                                                                                                           | ATE 12/02/2021 29/07/2022 13/12/2022  ESIGN                                                                                                                                                                                                                                                                                                                                                                                                                                                                                                                                                                                                                                                                                                                                                                                                                                                                                                                                                                                                                                                                                                                                                                                                                                                                                                                                                                                                                                                                                                                                                                                                                                                                                                                                                                                                                                                                                                                                                                                                                                                                                    |                                  |          |         |              |                                                    |            |             |           |           |          |          |
| ATE 12/02/2021 29/07/2022 13/12/2022                                                                                                                                                                                                                                                                                                                                                                                                                                                                                                                                                                                                                                                                                                                                                                                                                                                                                                                                                                                                                                                                                                                                                                                                                                                                                                                                                                                                                                                                                                                                                                                                                                                                                                                                                                                                                                                                                                                                                                                                                                                                                           | ATE 12/02/2021 29/07/2022 13/12/2022  ESIGN                                                                                                                                                                                                                                                                                                                                                                                                                                                                                                                                                                                                                                                                                                                                                                                                                                                                                                                                                                                                                                                                                                                                                                                                                                                                                                                                                                                                                                                                                                                                                                                                                                                                                                                                                                                                                                                                                                                                                                                                                                                                                    |                                  |          |         |              |                                                    |            |             |           |           |          |          |
| ATE 12/02/2021 29/07/2022 13/12/2022                                                                                                                                                                                                                                                                                                                                                                                                                                                                                                                                                                                                                                                                                                                                                                                                                                                                                                                                                                                                                                                                                                                                                                                                                                                                                                                                                                                                                                                                                                                                                                                                                                                                                                                                                                                                                                                                                                                                                                                                                                                                                           | ATE 12/02/2021 29/07/2022 13/12/2022  ESIGN                                                                                                                                                                                                                                                                                                                                                                                                                                                                                                                                                                                                                                                                                                                                                                                                                                                                                                                                                                                                                                                                                                                                                                                                                                                                                                                                                                                                                                                                                                                                                                                                                                                                                                                                                                                                                                                                                                                                                                                                                                                                                    |                                  |          |         |              |                                                    |            |             |           |           |          |          |
| ATE 12/02/2021 29/07/2022 13/12/2022                                                                                                                                                                                                                                                                                                                                                                                                                                                                                                                                                                                                                                                                                                                                                                                                                                                                                                                                                                                                                                                                                                                                                                                                                                                                                                                                                                                                                                                                                                                                                                                                                                                                                                                                                                                                                                                                                                                                                                                                                                                                                           | ATE 12/02/2021 29/07/2022 13/12/2022  ESIGN                                                                                                                                                                                                                                                                                                                                                                                                                                                                                                                                                                                                                                                                                                                                                                                                                                                                                                                                                                                                                                                                                                                                                                                                                                                                                                                                                                                                                                                                                                                                                                                                                                                                                                                                                                                                                                                                                                                                                                                                                                                                                    |                                  |          |         |              |                                                    |            |             |           |           |          |          |
| ATE 12/02/2021 29/07/2022 13/12/2022                                                                                                                                                                                                                                                                                                                                                                                                                                                                                                                                                                                                                                                                                                                                                                                                                                                                                                                                                                                                                                                                                                                                                                                                                                                                                                                                                                                                                                                                                                                                                                                                                                                                                                                                                                                                                                                                                                                                                                                                                                                                                           | ATE 12/02/2021 29/07/2022 13/12/2022  ESIGN                                                                                                                                                                                                                                                                                                                                                                                                                                                                                                                                                                                                                                                                                                                                                                                                                                                                                                                                                                                                                                                                                                                                                                                                                                                                                                                                                                                                                                                                                                                                                                                                                                                                                                                                                                                                                                                                                                                                                                                                                                                                                    |                                  |          |         |              |                                                    |            |             |           |           |          |          |
| ATE 12/02/2021 29/07/2022 13/12/2022                                                                                                                                                                                                                                                                                                                                                                                                                                                                                                                                                                                                                                                                                                                                                                                                                                                                                                                                                                                                                                                                                                                                                                                                                                                                                                                                                                                                                                                                                                                                                                                                                                                                                                                                                                                                                                                                                                                                                                                                                                                                                           | ATE 12/02/2021 29/07/2022 13/12/2022  ESIGN                                                                                                                                                                                                                                                                                                                                                                                                                                                                                                                                                                                                                                                                                                                                                                                                                                                                                                                                                                                                                                                                                                                                                                                                                                                                                                                                                                                                                                                                                                                                                                                                                                                                                                                                                                                                                                                                                                                                                                                                                                                                                    |                                  |          |         |              |                                                    |            |             |           |           |          |          |
| ATE 12/02/2021 29/07/2022 13/12/2022                                                                                                                                                                                                                                                                                                                                                                                                                                                                                                                                                                                                                                                                                                                                                                                                                                                                                                                                                                                                                                                                                                                                                                                                                                                                                                                                                                                                                                                                                                                                                                                                                                                                                                                                                                                                                                                                                                                                                                                                                                                                                           | ATE 12/02/2021 29/07/2022 13/12/2022  ESIGN                                                                                                                                                                                                                                                                                                                                                                                                                                                                                                                                                                                                                                                                                                                                                                                                                                                                                                                                                                                                                                                                                                                                                                                                                                                                                                                                                                                                                                                                                                                                                                                                                                                                                                                                                                                                                                                                                                                                                                                                                                                                                    |                                  |          |         |              |                                                    |            |             |           |           |          |          |
| ATE 12/02/2021 29/07/2022 13/12/2022                                                                                                                                                                                                                                                                                                                                                                                                                                                                                                                                                                                                                                                                                                                                                                                                                                                                                                                                                                                                                                                                                                                                                                                                                                                                                                                                                                                                                                                                                                                                                                                                                                                                                                                                                                                                                                                                                                                                                                                                                                                                                           | ATE 12/02/2021 29/07/2022 13/12/2022  ESIGN                                                                                                                                                                                                                                                                                                                                                                                                                                                                                                                                                                                                                                                                                                                                                                                                                                                                                                                                                                                                                                                                                                                                                                                                                                                                                                                                                                                                                                                                                                                                                                                                                                                                                                                                                                                                                                                                                                                                                                                                                                                                                    |                                  |          |         |              |                                                    |            |             |           |           |          |          |
| ATE 12/02/2021 29/07/2022 13/12/2022                                                                                                                                                                                                                                                                                                                                                                                                                                                                                                                                                                                                                                                                                                                                                                                                                                                                                                                                                                                                                                                                                                                                                                                                                                                                                                                                                                                                                                                                                                                                                                                                                                                                                                                                                                                                                                                                                                                                                                                                                                                                                           | ATE 12/02/2021 29/07/2022 13/12/2022  ESIGN                                                                                                                                                                                                                                                                                                                                                                                                                                                                                                                                                                                                                                                                                                                                                                                                                                                                                                                                                                                                                                                                                                                                                                                                                                                                                                                                                                                                                                                                                                                                                                                                                                                                                                                                                                                                                                                                                                                                                                                                                                                                                    |                                  |          |         |              |                                                    |            |             |           |           |          |          |
| ATE 12/02/2021 29/07/2022 13/12/2022                                                                                                                                                                                                                                                                                                                                                                                                                                                                                                                                                                                                                                                                                                                                                                                                                                                                                                                                                                                                                                                                                                                                                                                                                                                                                                                                                                                                                                                                                                                                                                                                                                                                                                                                                                                                                                                                                                                                                                                                                                                                                           | ATE 12/02/2021 29/07/2022 13/12/2022  ESIGN                                                                                                                                                                                                                                                                                                                                                                                                                                                                                                                                                                                                                                                                                                                                                                                                                                                                                                                                                                                                                                                                                                                                                                                                                                                                                                                                                                                                                                                                                                                                                                                                                                                                                                                                                                                                                                                                                                                                                                                                                                                                                    |                                  |          |         |              |                                                    |            |             |           |           |          |          |
| ATE 12/02/2021 29/07/2022 13/12/2022                                                                                                                                                                                                                                                                                                                                                                                                                                                                                                                                                                                                                                                                                                                                                                                                                                                                                                                                                                                                                                                                                                                                                                                                                                                                                                                                                                                                                                                                                                                                                                                                                                                                                                                                                                                                                                                                                                                                                                                                                                                                                           | ATE 12/02/2021 29/07/2022 13/12/2022  ESIGN                                                                                                                                                                                                                                                                                                                                                                                                                                                                                                                                                                                                                                                                                                                                                                                                                                                                                                                                                                                                                                                                                                                                                                                                                                                                                                                                                                                                                                                                                                                                                                                                                                                                                                                                                                                                                                                                                                                                                                                                                                                                                    |                                  |          |         |              |                                                    |            |             |           |           |          |          |
| ATE 12/02/2021 29/07/2022 13/12/2022                                                                                                                                                                                                                                                                                                                                                                                                                                                                                                                                                                                                                                                                                                                                                                                                                                                                                                                                                                                                                                                                                                                                                                                                                                                                                                                                                                                                                                                                                                                                                                                                                                                                                                                                                                                                                                                                                                                                                                                                                                                                                           | ATE 12/02/2021 29/07/2022 13/12/2022  ESIGN                                                                                                                                                                                                                                                                                                                                                                                                                                                                                                                                                                                                                                                                                                                                                                                                                                                                                                                                                                                                                                                                                                                                                                                                                                                                                                                                                                                                                                                                                                                                                                                                                                                                                                                                                                                                                                                                                                                                                                                                                                                                                    |                                  |          |         |              |                                                    |            |             |           |           |          |          |
| ATE 12/02/2021 29/07/2022 13/12/2022                                                                                                                                                                                                                                                                                                                                                                                                                                                                                                                                                                                                                                                                                                                                                                                                                                                                                                                                                                                                                                                                                                                                                                                                                                                                                                                                                                                                                                                                                                                                                                                                                                                                                                                                                                                                                                                                                                                                                                                                                                                                                           | ATE 12/02/2021 29/07/2022 13/12/2022  ESIGN                                                                                                                                                                                                                                                                                                                                                                                                                                                                                                                                                                                                                                                                                                                                                                                                                                                                                                                                                                                                                                                                                                                                                                                                                                                                                                                                                                                                                                                                                                                                                                                                                                                                                                                                                                                                                                                                                                                                                                                                                                                                                    |                                  |          |         |              |                                                    |            |             |           |           |          |          |
| ATE 12/02/2021 29/07/2022 13/12/2022                                                                                                                                                                                                                                                                                                                                                                                                                                                                                                                                                                                                                                                                                                                                                                                                                                                                                                                                                                                                                                                                                                                                                                                                                                                                                                                                                                                                                                                                                                                                                                                                                                                                                                                                                                                                                                                                                                                                                                                                                                                                                           | ATE 12/02/2021 29/07/2022 13/12/2022  ESIGN                                                                                                                                                                                                                                                                                                                                                                                                                                                                                                                                                                                                                                                                                                                                                                                                                                                                                                                                                                                                                                                                                                                                                                                                                                                                                                                                                                                                                                                                                                                                                                                                                                                                                                                                                                                                                                                                                                                                                                                                                                                                                    |                                  |          |         |              |                                                    |            |             |           |           |          |          |
| ATE 12/02/2021 29/07/2022 13/12/2022                                                                                                                                                                                                                                                                                                                                                                                                                                                                                                                                                                                                                                                                                                                                                                                                                                                                                                                                                                                                                                                                                                                                                                                                                                                                                                                                                                                                                                                                                                                                                                                                                                                                                                                                                                                                                                                                                                                                                                                                                                                                                           | ATE 12/02/2021 29/07/2022 13/12/2022  ESIGN                                                                                                                                                                                                                                                                                                                                                                                                                                                                                                                                                                                                                                                                                                                                                                                                                                                                                                                                                                                                                                                                                                                                                                                                                                                                                                                                                                                                                                                                                                                                                                                                                                                                                                                                                                                                                                                                                                                                                                                                                                                                                    |                                  |          |         |              |                                                    |            |             |           |           |          |          |
| ATE 12/02/2021 29/07/2022 13/12/2022                                                                                                                                                                                                                                                                                                                                                                                                                                                                                                                                                                                                                                                                                                                                                                                                                                                                                                                                                                                                                                                                                                                                                                                                                                                                                                                                                                                                                                                                                                                                                                                                                                                                                                                                                                                                                                                                                                                                                                                                                                                                                           | ATE 12/02/2021 29/07/2022 13/12/2022                                                                                                                                                                                                                                                                                                                                                                                                                                                                                                                                                                                                                                                                                                                                                                                                                                                                                                                                                                                                                                                                                                                                                                                                                                                                                                                                                                                                                                                                                                                                                                                                                                                                                                                                                                                                                                                                                                                                                                                                                                                                                           |                                  |          |         |              |                                                    |            |             |           |           |          |          |
| ATE 12/02/2021 29/07/2022 13/12/2022                                                                                                                                                                                                                                                                                                                                                                                                                                                                                                                                                                                                                                                                                                                                                                                                                                                                                                                                                                                                                                                                                                                                                                                                                                                                                                                                                                                                                                                                                                                                                                                                                                                                                                                                                                                                                                                                                                                                                                                                                                                                                           | ATE 12/02/2021 29/07/2022 13/12/2022  ESIGN                                                                                                                                                                                                                                                                                                                                                                                                                                                                                                                                                                                                                                                                                                                                                                                                                                                                                                                                                                                                                                                                                                                                                                                                                                                                                                                                                                                                                                                                                                                                                                                                                                                                                                                                                                                                                                                                                                                                                                                                                                                                                    |                                  |          |         |              |                                                    |            |             |           |           |          |          |
| ATE 12/02/2021 29/07/2022 13/12/2022                                                                                                                                                                                                                                                                                                                                                                                                                                                                                                                                                                                                                                                                                                                                                                                                                                                                                                                                                                                                                                                                                                                                                                                                                                                                                                                                                                                                                                                                                                                                                                                                                                                                                                                                                                                                                                                                                                                                                                                                                                                                                           | ATE 12/02/2021 29/07/2022 13/12/2022                                                                                                                                                                                                                                                                                                                                                                                                                                                                                                                                                                                                                                                                                                                                                                                                                                                                                                                                                                                                                                                                                                                                                                                                                                                                                                                                                                                                                                                                                                                                                                                                                                                                                                                                                                                                                                                                                                                                                                                                                                                                                           |                                  |          |         |              |                                                    |            |             |           |           |          |          |
| ATE 12/02/2021 29/07/2022 13/12/2022                                                                                                                                                                                                                                                                                                                                                                                                                                                                                                                                                                                                                                                                                                                                                                                                                                                                                                                                                                                                                                                                                                                                                                                                                                                                                                                                                                                                                                                                                                                                                                                                                                                                                                                                                                                                                                                                                                                                                                                                                                                                                           | ATE 12/02/2021 29/07/2022 13/12/2022                                                                                                                                                                                                                                                                                                                                                                                                                                                                                                                                                                                                                                                                                                                                                                                                                                                                                                                                                                                                                                                                                                                                                                                                                                                                                                                                                                                                                                                                                                                                                                                                                                                                                                                                                                                                                                                                                                                                                                                                                                                                                           |                                  |          |         |              |                                                    |            |             |           |           |          |          |
| ATE 12/02/2021 29/07/2022 13/12/2022                                                                                                                                                                                                                                                                                                                                                                                                                                                                                                                                                                                                                                                                                                                                                                                                                                                                                                                                                                                                                                                                                                                                                                                                                                                                                                                                                                                                                                                                                                                                                                                                                                                                                                                                                                                                                                                                                                                                                                                                                                                                                           | ATE 12/02/2021 29/07/2022 13/12/2022                                                                                                                                                                                                                                                                                                                                                                                                                                                                                                                                                                                                                                                                                                                                                                                                                                                                                                                                                                                                                                                                                                                                                                                                                                                                                                                                                                                                                                                                                                                                                                                                                                                                                                                                                                                                                                                                                                                                                                                                                                                                                           |                                  |          |         |              |                                                    |            |             |           |           |          |          |
| ATE 12/02/2021 29/07/2022 13/12/2022                                                                                                                                                                                                                                                                                                                                                                                                                                                                                                                                                                                                                                                                                                                                                                                                                                                                                                                                                                                                                                                                                                                                                                                                                                                                                                                                                                                                                                                                                                                                                                                                                                                                                                                                                                                                                                                                                                                                                                                                                                                                                           | ATE 12/02/2021 29/07/2022 13/12/2022  ESIGN                                                                                                                                                                                                                                                                                                                                                                                                                                                                                                                                                                                                                                                                                                                                                                                                                                                                                                                                                                                                                                                                                                                                                                                                                                                                                                                                                                                                                                                                                                                                                                                                                                                                                                                                                                                                                                                                                                                                                                                                                                                                                    |                                  |          |         |              |                                                    |            |             |           |           |          |          |
| ATE 12/02/2021 29/07/2022 13/12/2022                                                                                                                                                                                                                                                                                                                                                                                                                                                                                                                                                                                                                                                                                                                                                                                                                                                                                                                                                                                                                                                                                                                                                                                                                                                                                                                                                                                                                                                                                                                                                                                                                                                                                                                                                                                                                                                                                                                                                                                                                                                                                           | ATE 12/02/2021 29/07/2022 13/12/2022                                                                                                                                                                                                                                                                                                                                                                                                                                                                                                                                                                                                                                                                                                                                                                                                                                                                                                                                                                                                                                                                                                                                                                                                                                                                                                                                                                                                                                                                                                                                                                                                                                                                                                                                                                                                                                                                                                                                                                                                                                                                                           |                                  |          |         |              |                                                    |            |             |           |           |          |          |
| ATE 12/02/2021 29/07/2022 13/12/2022                                                                                                                                                                                                                                                                                                                                                                                                                                                                                                                                                                                                                                                                                                                                                                                                                                                                                                                                                                                                                                                                                                                                                                                                                                                                                                                                                                                                                                                                                                                                                                                                                                                                                                                                                                                                                                                                                                                                                                                                                                                                                           | ATE 12/02/2021 29/07/2022 13/12/2022                                                                                                                                                                                                                                                                                                                                                                                                                                                                                                                                                                                                                                                                                                                                                                                                                                                                                                                                                                                                                                                                                                                                                                                                                                                                                                                                                                                                                                                                                                                                                                                                                                                                                                                                                                                                                                                                                                                                                                                                                                                                                           |                                  |          |         |              |                                                    |            |             |           |           |          |          |
| ATE 12/02/2021 29/07/2022 13/12/2022                                                                                                                                                                                                                                                                                                                                                                                                                                                                                                                                                                                                                                                                                                                                                                                                                                                                                                                                                                                                                                                                                                                                                                                                                                                                                                                                                                                                                                                                                                                                                                                                                                                                                                                                                                                                                                                                                                                                                                                                                                                                                           | ATE 12/02/2021 29/07/2022 13/12/2022                                                                                                                                                                                                                                                                                                                                                                                                                                                                                                                                                                                                                                                                                                                                                                                                                                                                                                                                                                                                                                                                                                                                                                                                                                                                                                                                                                                                                                                                                                                                                                                                                                                                                                                                                                                                                                                                                                                                                                                                                                                                                           |                                  |          |         |              |                                                    |            |             |           |           |          |          |
| ATE 12/02/2021 29/07/2022 13/12/2022                                                                                                                                                                                                                                                                                                                                                                                                                                                                                                                                                                                                                                                                                                                                                                                                                                                                                                                                                                                                                                                                                                                                                                                                                                                                                                                                                                                                                                                                                                                                                                                                                                                                                                                                                                                                                                                                                                                                                                                                                                                                                           | ATE 12/02/2021 29/07/2022 13/12/2022                                                                                                                                                                                                                                                                                                                                                                                                                                                                                                                                                                                                                                                                                                                                                                                                                                                                                                                                                                                                                                                                                                                                                                                                                                                                                                                                                                                                                                                                                                                                                                                                                                                                                                                                                                                                                                                                                                                                                                                                                                                                                           |                                  |          |         |              |                                                    |            |             |           |           |          |          |
| ATE 12/02/2021 29/07/2022 13/12/2022                                                                                                                                                                                                                                                                                                                                                                                                                                                                                                                                                                                                                                                                                                                                                                                                                                                                                                                                                                                                                                                                                                                                                                                                                                                                                                                                                                                                                                                                                                                                                                                                                                                                                                                                                                                                                                                                                                                                                                                                                                                                                           | ATE 12/02/2021 29/07/2022 13/12/2022                                                                                                                                                                                                                                                                                                                                                                                                                                                                                                                                                                                                                                                                                                                                                                                                                                                                                                                                                                                                                                                                                                                                                                                                                                                                                                                                                                                                                                                                                                                                                                                                                                                                                                                                                                                                                                                                                                                                                                                                                                                                                           |                                  | RF       | V. 0    | RFV A        | RFV R                                              | REV C      | REV D       | RFV F     | RFV F     | RFV G    | RF\/ F   |
| SIGN   ECE   ECE   ECE                                                                                                                                                                                                                                                                                                                                                                                                                                                                                                                                                                                                                                                                                                                                                                                                                                                                                                                                                                                                                                                                                                                                                                                                                                                                                                                                                                                                                                                                                                                                                                                                                                                                                                                                                                                                                                                                                                                                                                                                                                                                                                         | ESIGN   ECE   ECE   ECE                                                                                                                                                                                                                                                                                                                                                                                                                                                                                                                                                                                                                                                                                                                                                                                                                                                                                                                                                                                                                                                                                                                                                                                                                                                                                                                                                                                                                                                                                                                                                                                                                                                                                                                                                                                                                                                                                                                                                                                                                                                                                                        |                                  |          |         |              |                                                    | 1,,,,,,    | ۷. D        | 1.LV.L    | 1.L.V.1   | 1,27.0   | 1\L V. I |
| XECUTION         Y5UJ         Y5UJ         Y5UJ           HECK         BYE8         BYE8         BYE8           PPROVAL         UR6A         UR6A         UR6A                                                                                                                                                                                                                                                                                                                                                                                                                                                                                                                                                                                                                                                                                                                                                                                                                                                                                                                                                                                                                                                                                                                                                                                                                                                                                                                                                                                                                                                                                                                                                                                                                                                                                                                                                                                                                                                                                                                                                                 | XECUTION Y5UJ Y5UJ Y5UJ HECK BYE8 BYE8 BYE8 BYE8 BYE8 BYE8 BYE8 BYE8                                                                                                                                                                                                                                                                                                                                                                                                                                                                                                                                                                                                                                                                                                                                                                                                                                                                                                                                                                                                                                                                                                                                                                                                                                                                                                                                                                                                                                                                                                                                                                                                                                                                                                                                                                                                                                                                                                                                                                                                                                                           | ATE                              | 1 12/02  |         |              |                                                    | +          |             |           |           |          |          |
| HECK         BYE8         BYE8         BYE8           PPROVAL         UR6A         UR6A         UR6A                                                                                                                                                                                                                                                                                                                                                                                                                                                                                                                                                                                                                                                                                                                                                                                                                                                                                                                                                                                                                                                                                                                                                                                                                                                                                                                                                                                                                                                                                                                                                                                                                                                                                                                                                                                                                                                                                                                                                                                                                           | HECK BYE8 BYE8 BYE8 BYE8 BYE8 PPROVAL UR6A UR6A UR6A UR6A UR6A UR6A UR6A UR6A                                                                                                                                                                                                                                                                                                                                                                                                                                                                                                                                                                                                                                                                                                                                                                                                                                                                                                                                                                                                                                                                                                                                                                                                                                                                                                                                                                                                                                                                                                                                                                                                                                                                                                                                                                                                                                                                                                                                                                                                                                                  |                                  | _        |         | ECE          | ECE                                                |            |             |           |           |          | 1        |
| PPROVAL UR6A UR6A UR6A                                                                                                                                                                                                                                                                                                                                                                                                                                                                                                                                                                                                                                                                                                                                                                                                                                                                                                                                                                                                                                                                                                                                                                                                                                                                                                                                                                                                                                                                                                                                                                                                                                                                                                                                                                                                                                                                                                                                                                                                                                                                                                         | PPROVAL UR6A UR6A UR6A UR6A UR6A UR6A UR6A UR6A                                                                                                                                                                                                                                                                                                                                                                                                                                                                                                                                                                                                                                                                                                                                                                                                                                                                                                                                                                                                                                                                                                                                                                                                                                                                                                                                                                                                                                                                                                                                                                                                                                                                                                                                                                                                                                                                                                                                                                                                                                                                                | ESIGN                            |          |         |              | <del>                                       </del> |            |             |           |           |          |          |
|                                                                                                                                                                                                                                                                                                                                                                                                                                                                                                                                                                                                                                                                                                                                                                                                                                                                                                                                                                                                                                                                                                                                                                                                                                                                                                                                                                                                                                                                                                                                                                                                                                                                                                                                                                                                                                                                                                                                                                                                                                                                                                                                | HE INFORMATION CONTAINED IN THIS DOCUMENT IS PETROBRAS PROPERTY AND MAY NOT BE USED FOR PURPOSES OTHER THAN THOSE SPECIFICAL                                                                                                                                                                                                                                                                                                                                                                                                                                                                                                                                                                                                                                                                                                                                                                                                                                                                                                                                                                                                                                                                                                                                                                                                                                                                                                                                                                                                                                                                                                                                                                                                                                                                                                                                                                                                                                                                                                                                                                                                   | ESIGN                            | ı Y5     | iUJ     | Y5UJ         |                                                    |            |             |           |           |          |          |
|                                                                                                                                                                                                                                                                                                                                                                                                                                                                                                                                                                                                                                                                                                                                                                                                                                                                                                                                                                                                                                                                                                                                                                                                                                                                                                                                                                                                                                                                                                                                                                                                                                                                                                                                                                                                                                                                                                                                                                                                                                                                                                                                | HE INFORMATION CONTAINED IN THIS DOCUMENT IS PETROBRAS PROPERTY AND MAY NOT BE USED FOR PURPOSES OTHER THAN THOSE SPECIFICAL                                                                                                                                                                                                                                                                                                                                                                                                                                                                                                                                                                                                                                                                                                                                                                                                                                                                                                                                                                                                                                                                                                                                                                                                                                                                                                                                                                                                                                                                                                                                                                                                                                                                                                                                                                                                                                                                                                                                                                                                   | ATE<br>ESIGN<br>XECUTION<br>HECK | ı Y5     | iUJ     | Y5UJ         |                                                    |            |             |           |           |          |          |
| E INFLIBINATION CONTAINED IN THIS DICTIMENT IS RETROBUNG BUNDEDTA WID MAY MUT BE LICED FOR BUIDDOCES OTHER THAN THOSE SPECIFICA                                                                                                                                                                                                                                                                                                                                                                                                                                                                                                                                                                                                                                                                                                                                                                                                                                                                                                                                                                                                                                                                                                                                                                                                                                                                                                                                                                                                                                                                                                                                                                                                                                                                                                                                                                                                                                                                                                                                                                                                |                                                                                                                                                                                                                                                                                                                                                                                                                                                                                                                                                                                                                                                                                                                                                                                                                                                                                                                                                                                                                                                                                                                                                                                                                                                                                                                                                                                                                                                                                                                                                                                                                                                                                                                                                                                                                                                                                                                                                                                                                                                                                                                                | ESIGN<br>XECUTION<br>HECK        | I Y5     | E8      | Y5UJ<br>BYE8 | BYE8                                               |            |             |           |           |          |          |