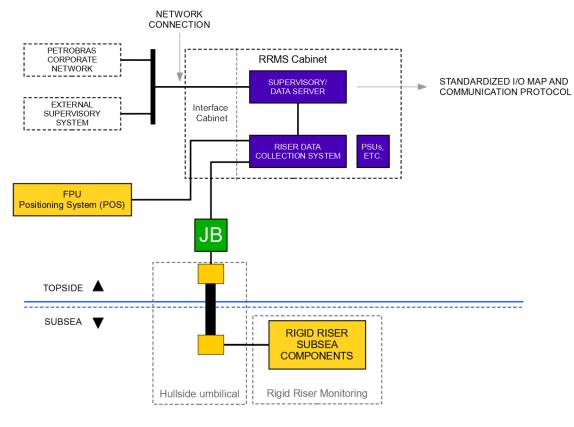

| of   | 18 |
| PETROBRAS | _                       | SER MONITORING SYSTEM    |           | N    |    |

certificated according IEC 60079 (latest revision).

- **5.1.4** All enclosures with a required degree of ingress protection shall comply with IEC 60529 (latest revision).
- **5.1.5** Electrical and communication analyses shall be performed, including simulations considering the parameters of specified cable types (for deck, hull and subsea cables).

### 5.2 QUALIFICATION

- **5.2.1** All subsea equipment shall be qualified in accordance with API 17Q or ISO 13628-6:2006.
- **5.2.2** For electrical wet-mate connector, Ref. [18] shall be observed.

### 6 TECHNICAL REQUIREMENTS

### **6.1 SYSTEM OVERVIEW**

**6.1.1** Figure 1 presents a general diagram of the riser monitoring system.



Figure 1 — General system diagram

**6.1.2** The system is composed of a topside processing system which communicates with sensors and equipment installed on subsea riser structures and FPU Positioning



| TECHNICAL | SPECIFICATION | N° I-ET-3000.00-5529-8 | 50-PEK- | 005 | REV. | Α  |
|-----------|---------------|------------------------|---------|-----|------|----|
| JOB       | RIGID RISE    | ER SYSTEMS             | SHEET   | 7   | of   | 18 |
| TITLE     |               |                        |         |     |      |    |

System (POS).

### **6.2 GENERAL REQUIREMENTS**

- **6.2.1** This section describes FPU provisions which are specific for monitored rigid risers (RRMS). In case PETROBRAS requests that provisions be made for future rigid risers at given locations, the scope pr