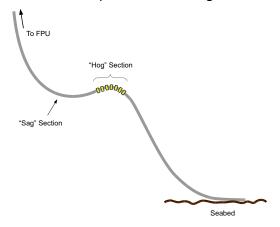

---|----|
| JOB       | RIGID RISE      | ER SYSTEMS                         | SHEET  | 3   | of   | 18 |
| TITLE     | PICID PI        | SED MONITODING SYSTEM              | 1      |     |      |    |

#### 1 SUBJECT

This document presents the Technical Specification of the FPU (floating production unit) scope of an integrity monitoring system applicable for rigid steel risers. This Technical Specification is applicable only for spread mooring FPU.

### 1.1 RISER SYSTEMS

This informative section presents an overview of the riser configurations covered by this monitoring system specification.

### 1.1.1 Steel Lazy Wave Riser (SLWR)

A Steel Lazy Wave Riser (SLWR) consists of a steel riser with an intermediary section lifted by buoyancy modules. An illustration is presented in Figure 1.



Figure 1 — SLWR illustration

### 1.1.2 Steel Catenary Riser (SCR)

A Steel Catenary Riser (SCR) is a steel riser that hangs from the FPU in a free single-catenary configuration. This concept is illustrated in Figure 2.



Figure 2 — SCR illustration



| TECHNICAL | SPECIFICATION | Nº  | I-ET-3000.00-5529-850 | -PEK- | 005 | REV. | Α  |
|-----------|---------------|-----|-----------------------|-------|-----|------|----|
| JOB       | RIGID RISE    | R S | SYSTEMS               | SHEET | 4   | of   | 18 |
| TITI E    |               |     |                       |       |     |      |    |

### 2 ABBREVIATION

| AHRS  | Attitude and Heading Reference System       |
|-------|---------------------------------------------|
| FO    | Fiber Optic                                 |
| FPSO  | F