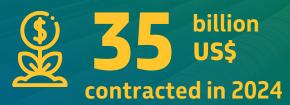

In 2024, Petrobras contracted the equivalent of approximately **US\$ 35 Bi** distributed across categories of goods and services, from operational to strategic.

1,68 Bi

**SUBSEA OPERATIONS** 

35 Bi Contracted Value

57,4 Bi Committed Value

1,6 Bi

**UMBILICALS AND SUBSEA PIPES** 

**1,1 Bi** 

**PROFESSIONAL** SERVICES, CONSULTING, **AUDITING, AND ADMINISTRATIVE SUPPORT** 