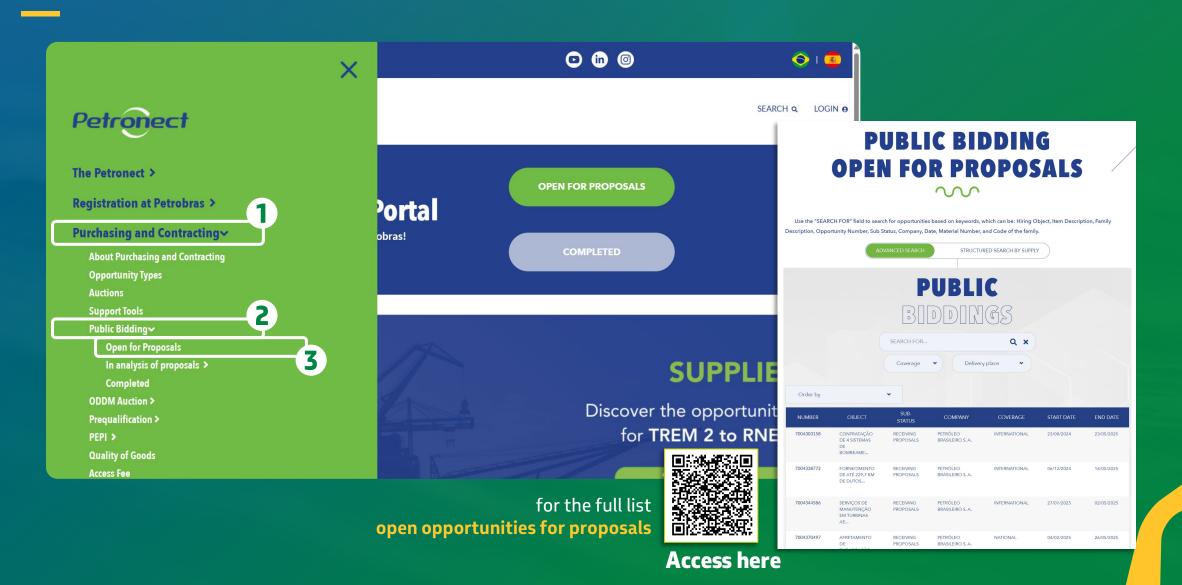

tal





Supplier channel

GENERAL INFORMATION ON REGISTRATION AND HIRING

www. Canalfornecedor.petrobras.com.br/

The **Supplier Channel** centralizes key information for managing Petrobras supplier relations, including hiring rules, registration, compliance, ESG etc.



Via **Petronect**, you can get registered, submit proposals, manage contracts, and track orders — now with smarter tools and improved search to boost your business.

### **Petronect portal**

PETROBRAS PURCHASING PORTAL www.petronect.com.br

# Petronect: Biggest B2B portal in Brazil for supply chain of oil and gas sector



Petronect Transaction figures



Operations with security, confidentiality and prompt service















Suppliers users

Attendants

# How to find current opportunities on the Petronect portal





# The importance of supplier registration

The Supplier Registration for Goods and Services gathers national and foreign companies interested in participating in Petrobras' procurement processes.

Through the registration, we evaluate the supplier's economic and legal situation in advance, ensuring agility in the procurement processes.

- Registration as a tool for qualification and pre-qualification
- Participation on lower cost procurement processes
- Notification of upcoming bids
- Participation in procurement processes in which Petrobras is a leader and Operator of an E&P consortium







Create your profile to access Petronect



Fill in the form with your company's identification data.



Answer the evaluation questionnaire.



Check the results.





Get your Registration Certifi