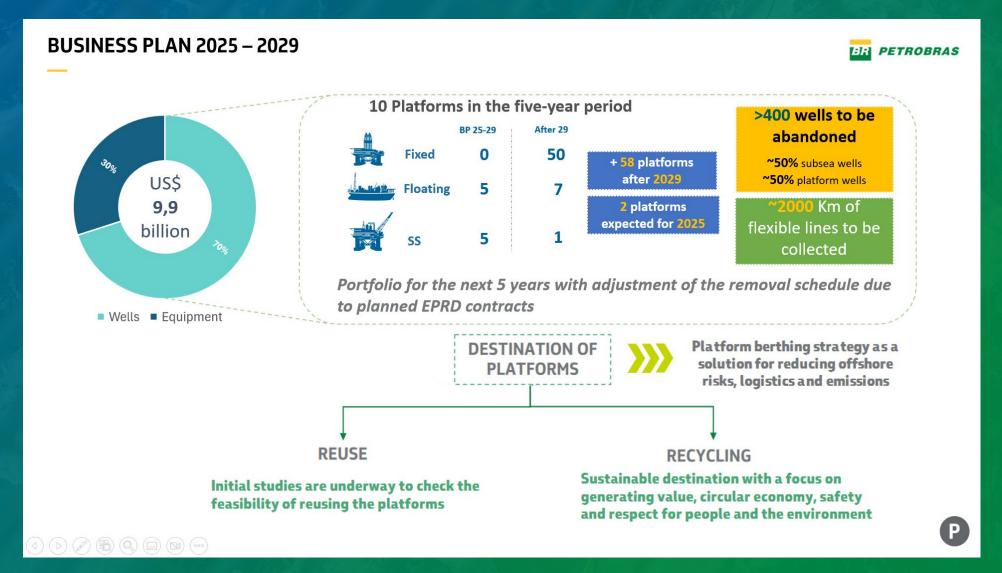

### **Our investments**

In november 2024, Petrobras'
Board of directors approved the
Strategic Plan 2050 and the
2025-2029 Business Plan, with
an investment of US\$ 111
billion over the next five years,
a 9% increase compared to the
value set in the previous plan.

The investment will be allocated to areas such as Exploration, Refining, Natural Gas, and Low-Carbon Energy, with an emphasis on refining modernization, and the production of sustainable fuels, reaffirming Petrobras' relevance in energy supply and in Brazil's economic development.

investment over the next five years

US\$ billion