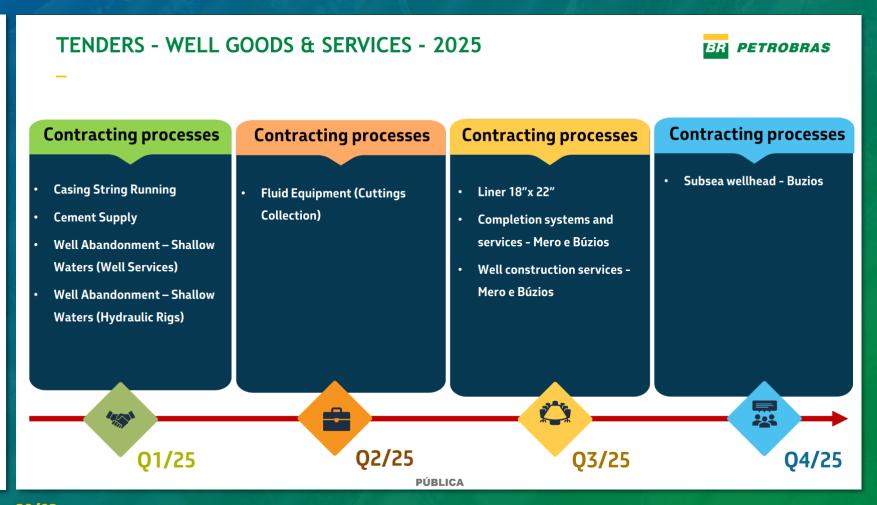

#### 20/02

Well Constuction, Maintenance and P&A activities Business Plan 25-29

13/03 and 18/03

Decomissioning Business Plan 25-29

13/02 Subsea **Equipment** 

Submarine EPCI

On a monthly basis we have our Live "Meeting with Suppliers" which is held every third thursday of the month, when we present topics of interest to the supplier market