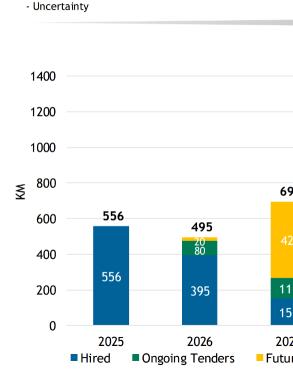

### Umbilicals Subsea Forecast 2025-2030

13/02 Subsea Equipment

ion: at least I pipelines quired in Infrom 2029 the and delivery

pipeline Solution has pete for the ndicated as

13/02 Subsea Equipment

Well Constuction