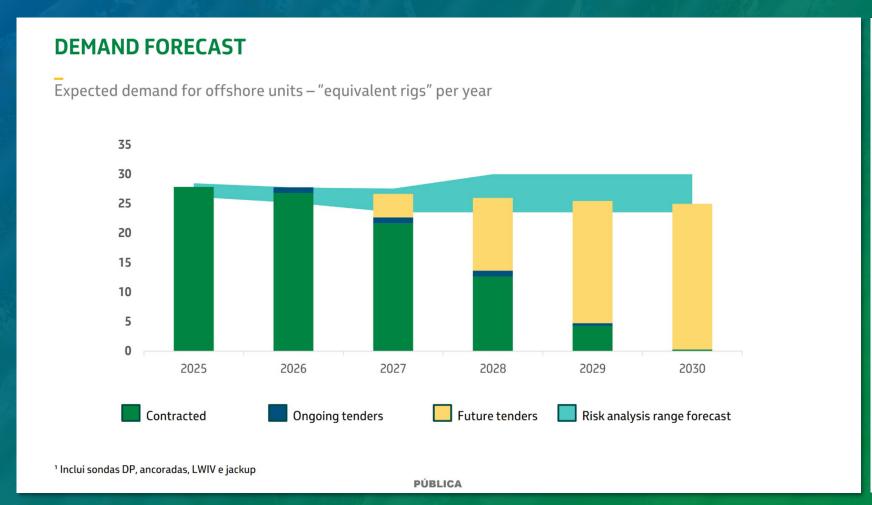

ing with Suppliers" which is held every third thursday of the month, when we present topics of interest to the supplier market



The events are free and will be broadcast live via Microsoft Teams. Check out the event agenda and join us!











BRAS









\*ETEC SCC-CO2 Solution: at least 202 km of qualified pipelines expected to be required in replacement projects from 2029 according to the qualification success and delivery availability.

From 2029, the pipeline developed in SCC-CO2 Solution has the potential to compete for the demand currently indicated as rigid pipe.

### Umbilicals Subsea Forecast 2025-2030



13/02 Subsea Equipment





ion: at least I pipelines quired in Infrom 2029 the and delivery

pipeline Solution has pete for the ndicated as



13/02 Subsea Equipment







Well Constuction





**Well Constuction** 













# Partnerships with Brazilian companies

Petrobras conducts pre-qualification processes in order to qualify suppliers for its complex bidding processes.

These processes provide visibility throughout the supplier market to suppliers pre-qualified by Petrobras and, therefore, encourages partnerships between Tier 1 and Tier 2 suppliers of the supply chain.

These partnerships foster value generation and businesses opportunities once they:



## Access Petronect now and-check the list of pre-qualified companies

www.petronect.com.br

**increase responsiveness**, operational agility, performance levels, and local support.

optimize logistics costs.

bring more security to the supply of materials.

facilitate compliance with regulator