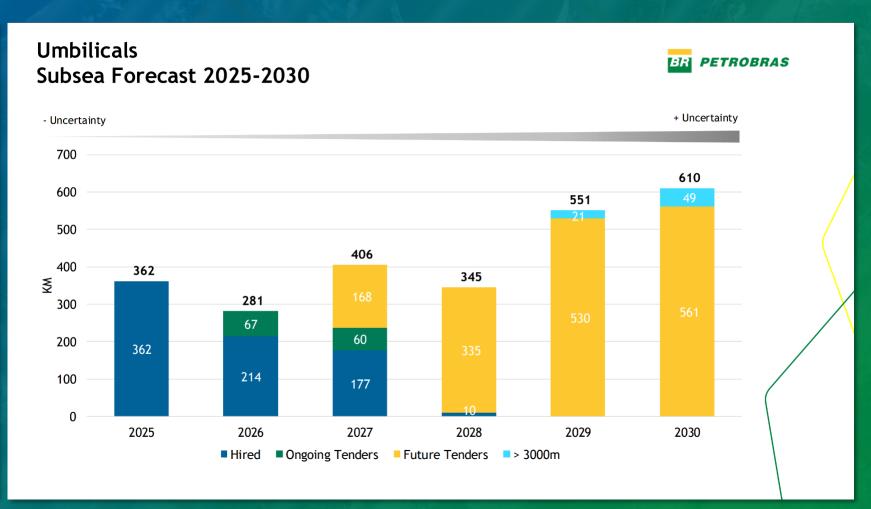

### Umbilicals Subsea Forecast 2025-2030

13/02 Subsea Equipment

ion: at least I pipelines quired in Infrom 2029 the and delivery

pipeline Solution has pete for the ndicated as

13/02 Subsea Equipment

Well Constuction