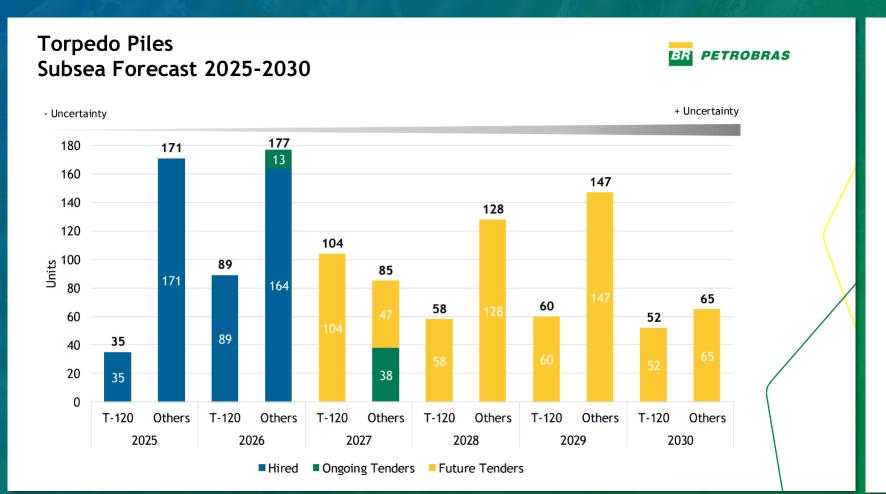

### Umbilicals Subsea Forecast 2025-2030

13/02 Subsea Equipment

ion: at least I pipelines quired in Infrom 2029 the and delivery

pipeline Solution has pete for the ndicated as

13/02 Subsea Equipment

Well Constuction

**Well Constuction** 