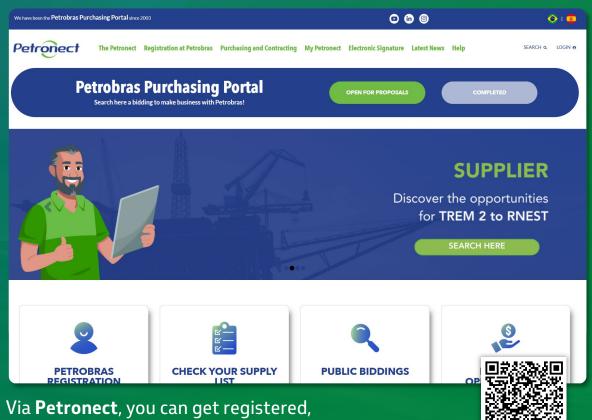

### **Petronect**

Petrobras carries out its procurement processes by Petronect, the largest B2B marketplace in Brasil for the oil and gas sector, with an annual transaction volume of approximately US\$ 50 billion.

Via **Petronect**, you can get registered, submit proposals, manage contracts, and track orders — now with smarter tools and improved search to boost your business.

### **Petronect portal**

PETROBRAS PURCHASING PORTAL www.petronect.com.br