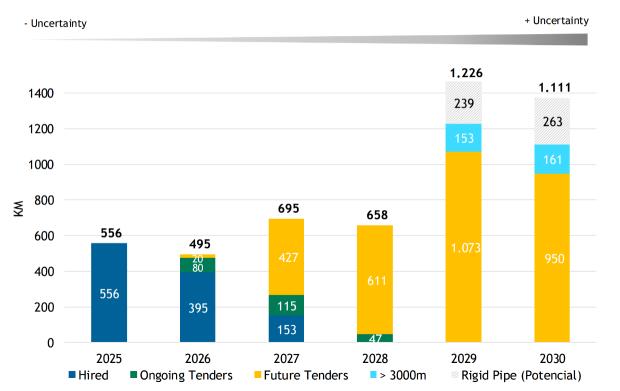

The events are free and will be broadcast live via Microsoft Teams. Check out the event agenda and join us!

BRAS

\*ETEC SCC-CO2 Solution: at least 202 km of qualified pipelines expected to be required in replacement projects from 2029 according to the qualification success and delivery availability.

From 2029, the pipeline developed in SCC-CO2 Solution has the potential to compete for the demand currently indicated as rigid pipe.