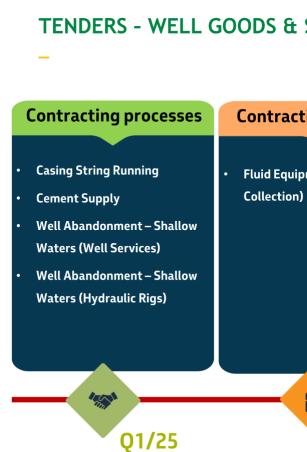

#### 20/02

Well Constuction, Maintenance and P&A activities Business Plan 25-29

13/03 and 18/03

Decomissioning Business Plan 25-29

13/02 Subsea **Equipment** 

Submarine EPCI

On a monthly basis we have our Live "Meeting with Suppliers" which is held every third thursday of the month, when we present topics of interest to the supplier market