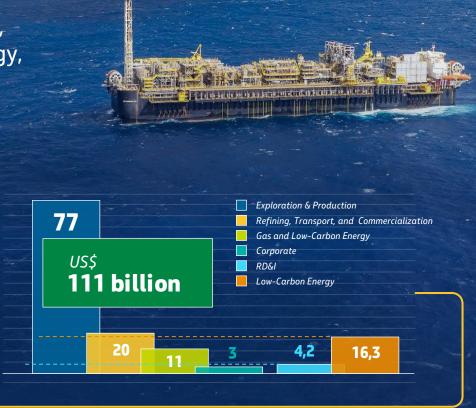

### **Our investments**

In november 2024, Petrobras'
Board of directors approved the
Strategic Plan 2050 and the
2025-2029 Business Plan, with
an investment of US\$ 111
billion over the next five years,
a 9% increase compared to the
value set in the previous plan.

The investment will be allocated to areas such as Exploration, Refining, Natural Gas, and Low-Carbon Energy, with an emphasis on refining modernization, and the production of sustainable fuels, reaffirming Petrobras' relevance in energy supply and in Brazil's economic development.

investment over the next five years

US\$ billion