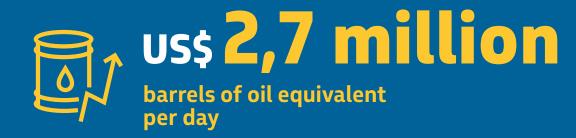

With over 70 years of history marked by major discoveries resulting from high Investments in research and innovation, Petrobras has established itself as one of the largest oil companies in the world. In 2024, Petrobras reached total oil and natural gas production of 2,7 million barrels of oil equivalent per day (boed).