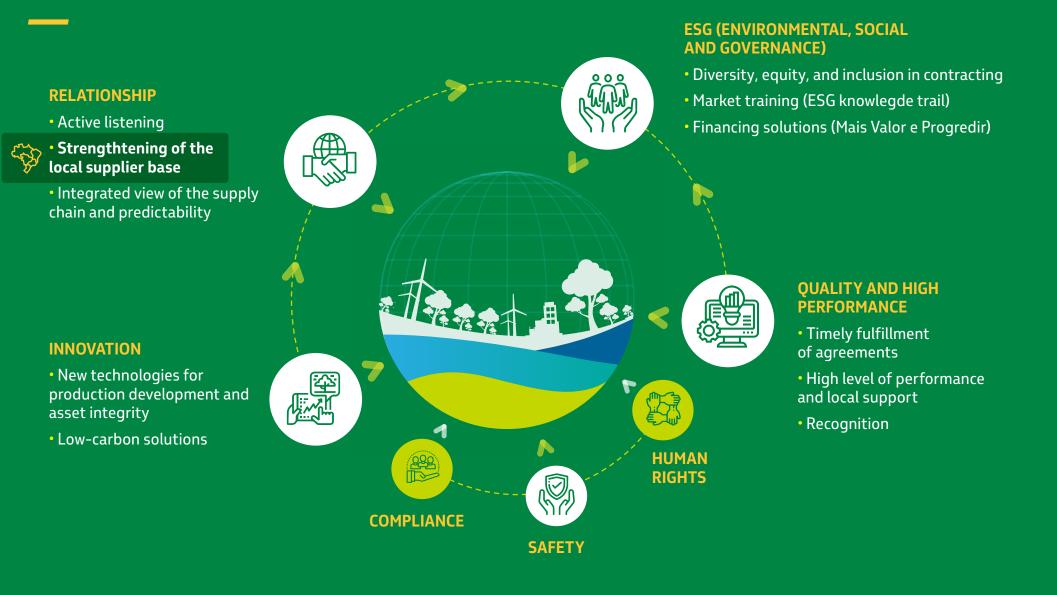

## Partnerships with Brazilian companies

Petrobras conducts pre-qualification processes in order to qualify suppliers for its complex bidding processes.

These processes provide visibility of pre-qualified companies and encourages partnerships between Tier 1 and Tier 2 suppliers.

These partnerships foster value generation and businesses opportunities once they:

Access Petronect now and check the list of pre-qualified companies

www.petronect.com.br

**increase responsiveness**, operational agility, performance levels, and local support.

#### optimize logistics costs.

bring more security to the supply of materials.

facilitate compliance with **regulatory requirements** (local licenses and certifications).

**minimize greenhouse gas (GHG) emissions** associated to transportation and distribution.

strenghten the local supplier base, generating **a positive impact on society and the economy**.