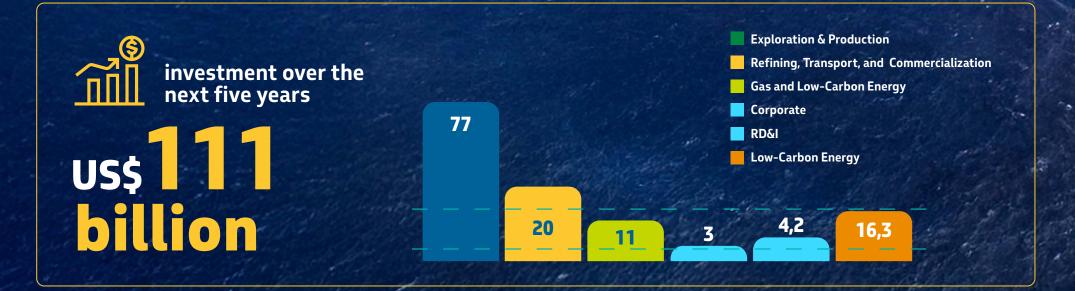

## **Our investments**

In november 2024, Petrobras' Board of directors approved the Strategic Plan 2050 and the 2025-2029 Business Plan, with an investment of US\$ 111 billion over the next five years, a 9% increase compared to the value set in the previous plan. The investment will be allocated to areas such as Exploration, Refining, Natural Gas, and Low-Carbon Energy, with an emphasis on refining modernization, and the production of sustainable fuels, reaffirming Petrobras' relevance in energy supply and in Brazil's economic development.